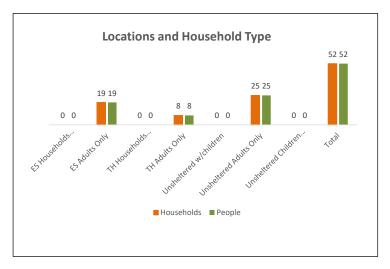

## **Mariposa County**

| Mariposa Count                                         | ,                     |                         |  |  |  |
|--------------------------------------------------------|-----------------------|-------------------------|--|--|--|
| HUD Defined Homeless Populations                       |                       |                         |  |  |  |
| Location & Family Type                                 | <u>Households</u>     | <u>People</u>           |  |  |  |
| ES Households w/children                               | 0                     | 0                       |  |  |  |
| ES Adults Only                                         | 19                    | 19                      |  |  |  |
| TH Households w/children TH Adults Only                | 0<br>8                | 0 8                     |  |  |  |
| Unsheltered w/children                                 | 0                     | 0                       |  |  |  |
| Unsheltered Adults Only                                | 25                    | 25                      |  |  |  |
| Unsheltered Children Only                              | 0                     | 0                       |  |  |  |
| Total                                                  | 52                    | 52                      |  |  |  |
|                                                        |                       |                         |  |  |  |
| Age Groups                                             | Sheltered             | Unsheltered             |  |  |  |
| Number of children < 18<br>Number of Youth (age 18-24) | 0                     | 0                       |  |  |  |
| Number of Adults (age 25-34)                           | 4                     | 1                       |  |  |  |
| Number of Adults ( age 35-44)                          | 4                     | 11                      |  |  |  |
| Number of Adults ( age 45-54)                          | 4                     | 10                      |  |  |  |
| Number of Adults ( age 55-64)                          | 7                     | 3                       |  |  |  |
| Number of Adults ( age 65 and older)                   | 7                     | 0                       |  |  |  |
| Genders                                                | Sheltered             | Unsheltered             |  |  |  |
| Woman (Girl- if child)                                 | <u>3116116164</u>     | 8                       |  |  |  |
| Man (Boy - if child)                                   | 19                    | 17                      |  |  |  |
| Culturally Specific Identity                           | 0                     | 0                       |  |  |  |
| Transgender                                            | 0                     | 0                       |  |  |  |
| Non-Binary                                             | 0                     | 0                       |  |  |  |
| Questioning                                            | 0                     | 0                       |  |  |  |
| Different Identity                                     | 0                     | 0                       |  |  |  |
| More Than One Gender* Unknown                          | 0                     | 0                       |  |  |  |
| O I KITOWII                                            | Ü                     | ŭ                       |  |  |  |
| Race                                                   | Sheltered             | Unsheltered             |  |  |  |
| American Indian or Alaska Native or Indigenous         | 1                     | 0                       |  |  |  |
| American Indian or Alaska Native or Indigenous         | -                     | 0                       |  |  |  |
| and Hispanic/Latina/e/o<br>Asian or Asian American     | 3<br>0                | 0                       |  |  |  |
| Asian or Asian American and Hispanic/Latina/e/o        | 0                     | 0                       |  |  |  |
| Black or African American or African                   | 1                     | 0                       |  |  |  |
|                                                        |                       |                         |  |  |  |
| Black or African American or African and Hispanic/I    | 0                     | 0                       |  |  |  |
| Hispanic/Latina/e/o                                    | 0                     | 1                       |  |  |  |
| Middle Eastern or North African                        | 0                     | 0                       |  |  |  |
| Middle Eastern or North African and Hispanic/Latin     | 0                     | 0                       |  |  |  |
| Native Hawaiian or Pacific Islander                    | 0                     | 0                       |  |  |  |
| Native Hawaiian or Pacific Islander and Hispanic/La    |                       | 0                       |  |  |  |
| White                                                  | 0<br>20               | 19                      |  |  |  |
| White and Hispanic/Latina/e/o                          | 0                     | 0                       |  |  |  |
| Multi-Racial and Hispanic/Latina/e/o                   | 2                     | 4                       |  |  |  |
| Multi-Racial (not Hispanic/Latina/e/o)                 | 1                     | 0                       |  |  |  |
| Unknown                                                | 1                     | 1                       |  |  |  |
| Unaccompanied Youth                                    | Sheltered             | Unsheltered             |  |  |  |
| Under 18 Years Old                                     | 0                     | 0                       |  |  |  |
| Youth 18-24                                            | 0                     | 0                       |  |  |  |
| Bassatina Valida                                       | Chalkanad             |                         |  |  |  |
| Parenting Youth Households                             | <u>Sheltered</u><br>0 | <u>Unsheltered</u><br>0 |  |  |  |
| Parenting Youth 18-24                                  | 0                     | 0                       |  |  |  |
| Children of Parenting Youth                            | 0                     | 0                       |  |  |  |
|                                                        |                       |                         |  |  |  |
| Other Categories                                       | <u>Sheltered</u>      | <u>Unsheltered</u>      |  |  |  |
| Chronic Homeless Indiv.                                | 8                     | 3<br>1                  |  |  |  |
| Veterans<br>Chronic Homeless Vets.                     | 1<br>0                | 0                       |  |  |  |
| Mental Illness                                         | 1                     | 4                       |  |  |  |
| Other Disability                                       | 0                     | 21                      |  |  |  |
| HIV/AIDS                                               | 0                     | 0                       |  |  |  |
| Domestic Violence                                      | 2                     | 5                       |  |  |  |