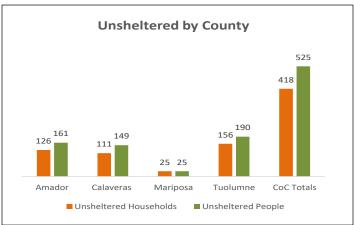

## **Homeless Data by County**

| County     | Sheltered         |               | Unsheltered       |               | Couch Surfing |
|------------|-------------------|---------------|-------------------|---------------|---------------|
|            | <u>Households</u> | <u>People</u> | <u>Households</u> | <u>People</u> | <u>People</u> |
| Amador     | 35                | 52            | 126               | 161           | 16            |
| Calaveras  | 8                 | 15            | 111               | 149           | 45            |
| Mariposa   | 27                | 27            | 25                | 25            | 1             |
| Tuolumne   | 58                | 100           | 156               | 190           | 41            |
| CoC Totals | 128               | 194           | 418               | 525           | 103           |