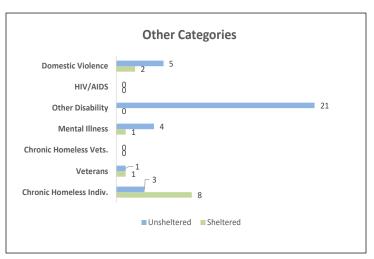

## **Mariposa County**

| Mariposa Count                                         | ,                     |                         |  |  |  |
|--------------------------------------------------------|-----------------------|-------------------------|--|--|--|
| HUD Defined Homeless Populations                       |                       |                         |  |  |  |
| Location & Family Type                                 | <u>Households</u>     | <u>People</u>           |  |  |  |
| ES Households w/children                               | 0                     | 0                       |  |  |  |
| ES Adults Only                                         | 19                    | 19                      |  |  |  |
| TH Households w/children TH Adults Only                | 0<br>8                | 0 8                     |  |  |  |
| Unsheltered w/children                                 | 0                     | 0                       |  |  |  |
| Unsheltered Adults Only                                | 25                    | 25                      |  |  |  |
| Unsheltered Children Only                              | 0                     | 0                       |  |  |  |
| Total                                                  | 52                    | 52                      |  |  |  |
|                                                        |                       |                         |  |  |  |
| Age Groups                                             | Sheltered             | Unsheltered             |  |  |  |
| Number of children < 18<br>Number of Youth (age 18-24) | 0                     | 0                       |  |  |  |
| Number of Adults (age 25-34)                           | 4                     | 1                       |  |  |  |
| Number of Adults ( age 35-44)                          | 4                     | 11                      |  |  |  |
| Number of Adults ( age 45-54)                          | 4                     | 10                      |  |  |  |
| Number of Adults ( age 55-64)                          | 7                     | 3                       |  |  |  |
| Number of Adults ( age 65 and older)                   | 7                     | 0                       |  |  |  |
| Genders                                                | Sheltered             | Unsheltered             |  |  |  |
| Woman (Girl- if child)                                 | <u>3116116164</u>     | 8                       |  |  |  |
| Man (Boy - if child)                                   | 19                    | 17                      |  |  |  |
| Culturally Specific Identity                           | 0                     | 0                       |  |  |  |
| Transgender                                            | 0                     | 0                       |  |  |  |
| Non-Binary                                             | 0                     | 0                       |  |  |  |
| Questioning                                            | 0                     | 0                       |  |  |  |
| Different Identity                                     | 0                     | 0                       |  |  |  |
| More Than One Gender* Unknown                          | 0                     | 0                       |  |  |  |
| O I KITOWII                                            | Ü                     | ŭ                       |  |  |  |
| Race                                                   | Sheltered             | Unsheltered             |  |  |  |
| American Indian or Alaska Native or Indigenous         | 1                     | 0                       |  |  |  |
| American Indian or Alaska Native or Indigenous         | -                     | 0                       |  |  |  |
| and Hispanic/Latina/e/o<br>Asian or Asian American     | 3<br>0                | 0                       |  |  |  |
| Asian or Asian American and Hispanic/Latina/e/o        | 0                     | 0                       |  |  |  |
| Black or African American or African                   | 1                     | 0                       |  |  |  |
|                                                        |                       |                         |  |  |  |
| Black or African American or African and Hispanic/I    | 0                     | 0                       |  |  |  |
| Hispanic/Latina/e/o                                    | 0                     | 1                       |  |  |  |
| Middle Eastern or North African                        | 0                     | 0                       |  |  |  |
| Middle Eastern or North African and Hispanic/Latin     | 0                     | 0                       |  |  |  |
| Native Hawaiian or Pacific Islander                    | 0                     | 0                       |  |  |  |
| Native Hawaiian or Pacific Islander and Hispanic/La    |                       | 0                       |  |  |  |
| White                                                  | 0<br>20               | 19                      |  |  |  |
| White and Hispanic/Latina/e/o                          | 0                     | 0                       |  |  |  |
| Multi-Racial and Hispanic/Latina/e/o                   | 2                     | 4                       |  |  |  |
| Multi-Racial (not Hispanic/Latina/e/o)                 | 1                     | 0                       |  |  |  |
| Unknown                                                | 1                     | 1                       |  |  |  |
| Unaccompanied Youth                                    | Sheltered             | Unsheltered             |  |  |  |
| Under 18 Years Old                                     | 0                     | 0                       |  |  |  |
| Youth 18-24                                            | 0                     | 0                       |  |  |  |
| Bassatina Valida                                       | Chalkanad             |                         |  |  |  |
| Parenting Youth Households                             | <u>Sheltered</u><br>0 | <u>Unsheltered</u><br>0 |  |  |  |
| Parenting Youth 18-24                                  | 0                     | 0                       |  |  |  |
| Children of Parenting Youth                            | 0                     | 0                       |  |  |  |
|                                                        |                       |                         |  |  |  |
| Other Categories                                       | <u>Sheltered</u>      | <u>Unsheltered</u>      |  |  |  |
| Chronic Homeless Indiv.                                | 8                     | 3<br>1                  |  |  |  |
| Veterans<br>Chronic Homeless Vets.                     | 1<br>0                | 0                       |  |  |  |
| Mental Illness                                         | 1                     | 4                       |  |  |  |
| Other Disability                                       | 0                     | 21                      |  |  |  |
| HIV/AIDS                                               | 0                     | 0                       |  |  |  |
| Domestic Violence                                      | 2                     | 5                       |  |  |  |