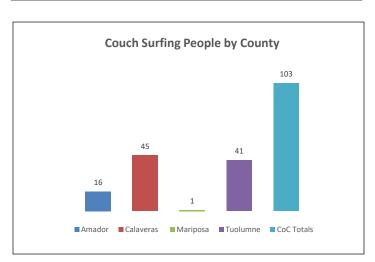

## **Homeless Data by County**

| County     | Sheltered         |               | Unsheltered       |               | Couch Surfing |
|------------|-------------------|---------------|-------------------|---------------|---------------|
|            | <u>Households</u> | <u>People</u> | <u>Households</u> | <u>People</u> | <u>People</u> |
| Amador     | 35                | 52            | 126               | 161           | 16            |
| Calaveras  | 8                 | 15            | 111               | 149           | 45            |
| Mariposa   | 27                | 27            | 25                | 25            | 1             |
| Tuolumne   | 58                | 100           | 156               | 190           | 41            |
| CoC Totals | 128               | 194           | 418               | 525           | 103           |