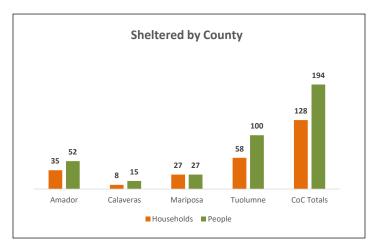

## **Homeless Data by County**

| County     | Sheltered         |               | Unsheltered       |               | Couch Surfing |
|------------|-------------------|---------------|-------------------|---------------|---------------|
|            | <u>Households</u> | <u>People</u> | <u>Households</u> | <u>People</u> | <u>People</u> |
| Amador     | 35                | 52            | 126               | 161           | 16            |
| Calaveras  | 8                 | 15            | 111               | 149           | 45            |
| Mariposa   | 27                | 27            | 25                | 25            | 1             |
| Tuolumne   | 58                | 100           | 156               | 190           | 41            |
| CoC Totals | 128               | 194           | 418               | 525           | 103           |