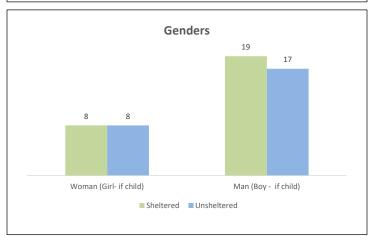

## **Mariposa County**

| Mariposa Count                                         | ,                     |                         |  |  |  |
|--------------------------------------------------------|-----------------------|-------------------------|--|--|--|
| HUD Defined Homeless Populations                       |                       |                         |  |  |  |
| Location & Family Type                                 | <u>Households</u>     | <u>People</u>           |  |  |  |
| ES Households w/children                               | 0                     | 0                       |  |  |  |
| ES Adults Only                                         | 19                    | 19                      |  |  |  |
| TH Households w/children TH Adults Only                | 0<br>8                | 0 8                     |  |  |  |
| Unsheltered w/children                                 | 0                     | 0                       |  |  |  |
| Unsheltered Adults Only                                | 25                    | 25                      |  |  |  |
| Unsheltered Children Only                              | 0                     | 0                       |  |  |  |
| Total                                                  | 52                    | 52                      |  |  |  |
|                                                        |                       |                         |  |  |  |
| Age Groups                                             | Sheltered             | Unsheltered             |  |  |  |
| Number of children < 18<br>Number of Youth (age 18-24) | 0                     | 0                       |  |  |  |
| Number of Adults (age 25-34)                           | 4                     | 1                       |  |  |  |
| Number of Adults ( age 35-44)                          | 4                     | 11                      |  |  |  |
| Number of Adults ( age 45-54)                          | 4                     | 10                      |  |  |  |
| Number of Adults ( age 55-64)                          | 7                     | 3                       |  |  |  |
| Number of Adults ( age 65 and older)                   | 7                     | 0                       |  |  |  |
| Genders                                                | Sheltered             | Unsheltered             |  |  |  |
| Woman (Girl- if child)                                 | <u>3116116164</u>     | 8                       |  |  |  |
| Man (Boy - if child)                                   | 19                    | 17                      |  |  |  |
| Culturally Specific Identity                           | 0                     | 0                       |  |  |  |
| Transgender                                            | 0                     | 0                       |  |  |  |
| Non-Binary                                             | 0                     | 0                       |  |  |  |
| Questioning                                            | 0                     | 0                       |  |  |  |
| Different Identity                                     | 0                     | 0                       |  |  |  |
| More Than One Gender* Unknown                          | 0                     | 0                       |  |  |  |
| O I KITOWII                                            | Ü                     | ŭ                       |  |  |  |
| Race                                                   | Sheltered             | Unsheltered             |  |  |  |
| American Indian or Alaska Native or Indigenous         | 1                     | 0                       |  |  |  |
| American Indian or Alaska Native or Indigenous         | -                     | 0                       |  |  |  |
| and Hispanic/Latina/e/o<br>Asian or Asian American     | 3<br>0                | 0                       |  |  |  |
| Asian or Asian American and Hispanic/Latina/e/o        | 0                     | 0                       |  |  |  |
| Black or African American or African                   | 1                     | 0                       |  |  |  |
|                                                        |                       |                         |  |  |  |
| Black or African American or African and Hispanic/I    | 0                     | 0                       |  |  |  |
| Hispanic/Latina/e/o                                    | 0                     | 1                       |  |  |  |
| Middle Eastern or North African                        | 0                     | 0                       |  |  |  |
| Middle Eastern or North African and Hispanic/Latin     | 0                     | 0                       |  |  |  |
| Native Hawaiian or Pacific Islander                    | 0                     | 0                       |  |  |  |
| Native Hawaiian or Pacific Islander and Hispanic/La    |                       | 0                       |  |  |  |
| White                                                  | 0<br>20               | 19                      |  |  |  |
| White and Hispanic/Latina/e/o                          | 0                     | 0                       |  |  |  |
| Multi-Racial and Hispanic/Latina/e/o                   | 2                     | 4                       |  |  |  |
| Multi-Racial (not Hispanic/Latina/e/o)                 | 1                     | 0                       |  |  |  |
| Unknown                                                | 1                     | 1                       |  |  |  |
| Unaccompanied Youth                                    | Sheltered             | Unsheltered             |  |  |  |
| Under 18 Years Old                                     | 0                     | 0                       |  |  |  |
| Youth 18-24                                            | 0                     | 0                       |  |  |  |
| Bassatina Valida                                       | Chalkanad             |                         |  |  |  |
| Parenting Youth Households                             | <u>Sheltered</u><br>0 | <u>Unsheltered</u><br>0 |  |  |  |
| Parenting Youth 18-24                                  | 0                     | 0                       |  |  |  |
| Children of Parenting Youth                            | 0                     | 0                       |  |  |  |
|                                                        |                       |                         |  |  |  |
| Other Categories                                       | <u>Sheltered</u>      | <u>Unsheltered</u>      |  |  |  |
| Chronic Homeless Indiv.                                | 8                     | 3<br>1                  |  |  |  |
| Veterans<br>Chronic Homeless Vets.                     | 1<br>0                | 0                       |  |  |  |
| Mental Illness                                         | 1                     | 4                       |  |  |  |
| Other Disability                                       | 0                     | 21                      |  |  |  |
| HIV/AIDS                                               | 0                     | 0                       |  |  |  |
| Domestic Violence                                      | 2                     | 5                       |  |  |  |