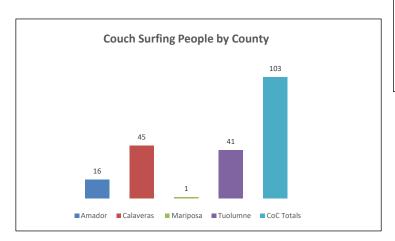

## **Homeless Data by County**

| County     | Sheltered         |               | Unsheltered       |               | Couch Surfing |
|------------|-------------------|---------------|-------------------|---------------|---------------|
|            | <b>Households</b> | <u>People</u> | <b>Households</b> | <u>People</u> | <u>People</u> |
| Amador     | 35                | 52            | 126               | 161           | 16            |
| Calaveras  | 8                 | 15            | 111               | 149           | 45            |
| Mariposa   | 27                | 27            | 25                | 25            | 1             |
| Tuolumne   | 58                | 100           | 156               | 190           | 41            |
| CoC Totals | 128               | 194           | 418               | 525           | 103           |