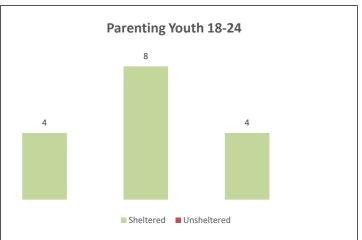

| HUD Defined Homeless Popul                                                             | ulations                 |                    |
|----------------------------------------------------------------------------------------|--------------------------|--------------------|
| Location & Family Type                                                                 | <u>Households</u>        | <u>People</u>      |
| ES Households w/children                                                               | 32                       | 9:                 |
| ES Adults Only<br>TH Households w/children                                             | 77<br>4                  | 78                 |
| TH Adults Only                                                                         | 15                       | 17                 |
| Unsheltered w/children                                                                 | 10                       | 35                 |
| Unsheltered Adults Only                                                                | 408                      | 490                |
| Unsheltered Children Only                                                              | 0                        | (                  |
| Total                                                                                  | 546                      | 719                |
| Age Groups                                                                             | Sheltered                | Unsheltered        |
| Number of children < 18                                                                | 53                       | 20                 |
| Number of Youth (age 18-24)                                                            | 14                       | 16                 |
| Number of Adults ( age 25-34)                                                          | 34                       | 99                 |
| Number of Adults (age 35-44)                                                           | 34                       | 129                |
| Number of Adults ( age 45-54)                                                          | 21<br>17                 | 133                |
| Number of Adults (age 55-64)                                                           | 21                       | 38                 |
| Number of Adults ( age 65 and older)                                                   | 21                       | 30                 |
| Genders  Alexander (Circle if abild)                                                   | <u>Sheltered</u>         | Unsheltered        |
| Woman (Girl- if child)<br>Man (Boy - if child)                                         | 98<br>94                 | 182                |
|                                                                                        | 94                       | 31.                |
| Culturally Specific Identity Transgender                                               | 0                        |                    |
| Non-Binary                                                                             | 1                        |                    |
| Questioning                                                                            | 0                        |                    |
| Different Identity                                                                     | 0                        | 28                 |
| More Than One Gender*                                                                  | 0                        |                    |
| Unknown                                                                                | 1                        | (                  |
| Race                                                                                   | Sheltered                | Unsheltered        |
| American Indian or Alaska Native or Indigenous                                         | 2                        | 10                 |
| American Indian or Alaska Native or Indigenous                                         | -                        |                    |
| and Hispanic/Latina/e/o                                                                | 4                        | (                  |
| Asian or Asian American                                                                | 2                        |                    |
| Asian an Asian American and Historia /Latina /L/                                       |                          | ,                  |
| Asian or Asian American and Hispanic/Latina/e/o Black or African American or African   | 0<br>10                  | (                  |
| Black of Afficant Afficant of Afficant                                                 | 10                       |                    |
| Black or African American or African and Hispanic/l                                    | 1                        | (                  |
| Hispanic/Latina/e/o                                                                    | 5                        | 10                 |
| Middle Eastern or North African                                                        | 0                        | (                  |
|                                                                                        |                          |                    |
| Middle Eastern or North African and Hispanic/Latin Native Hawaiian or Pacific Islander | 3                        | 2                  |
|                                                                                        | -                        |                    |
| Native Hawaiian or Pacific Islander and Hispanic/La                                    | 0                        | (                  |
| White                                                                                  | 123                      | 438                |
| White and Hispanic/Latina/e/o                                                          | 26                       | (                  |
| Multi-Racial and Hispanic/Latina/e/o                                                   | 8                        | 34                 |
| Multi-Racial (not Hispanic/Latina/e/o)                                                 | 7                        | (                  |
| Unknown                                                                                | 0                        | 28                 |
| Unaccompanied Youth                                                                    | <u>Sheltered</u>         | <u>Unsheltered</u> |
| Under 18 Years Old                                                                     | 3                        | (                  |
| Youth 18-24                                                                            | 7                        | 13                 |
| Parenting Youth                                                                        | Sheltered                | Unsheltered        |
| Households                                                                             | 4                        | (                  |
| Parenting Youth 18-24                                                                  | 8                        |                    |
| Children of Parenting Youth                                                            | 4                        | (                  |
| Other Categories                                                                       | Sheltered                | Unsheltered        |
| Chronic Homeless Indiv.                                                                | 12                       | 72                 |
| Veterans                                                                               | 9                        | 1!                 |
| Chronic Homeless Vets.                                                                 | 2                        | 10                 |
| Mental Illness                                                                         | 17                       | 7:                 |
| Other Disability                                                                       | 3                        | 26!                |
| HIV/AIDS                                                                               | 0                        | 20:                |
| Domestic Violence                                                                      | 16                       | 182                |
| New HUD Date for                                                                       | Hee                      |                    |
| Non-HUD Data for Local<br><u>Couch Surfers</u>                                         | Use<br><u>Households</u> | <u>People</u>      |
| Households w/children                                                                  | 7                        | 26                 |
| Households Adults Only                                                                 | 60                       | 77                 |
|                                                                                        |                          |                    |