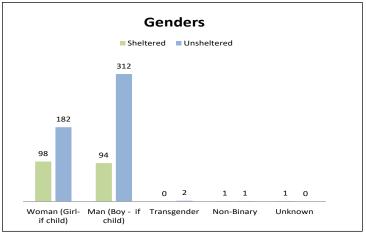

| HUD Defined Homeless Popul                                                             | ulations                 |                    |
|----------------------------------------------------------------------------------------|--------------------------|--------------------|
| Location & Family Type                                                                 | <u>Households</u>        | <u>People</u>      |
| ES Households w/children                                                               | 32                       | 9:                 |
| ES Adults Only<br>TH Households w/children                                             | 77<br>4                  | 78                 |
| TH Adults Only                                                                         | 15                       | 17                 |
| Unsheltered w/children                                                                 | 10                       | 35                 |
| Unsheltered Adults Only                                                                | 408                      | 490                |
| Unsheltered Children Only                                                              | 0                        | (                  |
| Total                                                                                  | 546                      | 719                |
| Age Groups                                                                             | Sheltered                | Unsheltered        |
| Number of children < 18                                                                | 53                       | 20                 |
| Number of Youth (age 18-24)                                                            | 14                       | 16                 |
| Number of Adults ( age 25-34)                                                          | 34                       | 99                 |
| Number of Adults (age 35-44)                                                           | 34                       | 129                |
| Number of Adults ( age 45-54)                                                          | 21<br>17                 | 133                |
| Number of Adults (age 55-64)                                                           | 21                       | 38                 |
| Number of Adults ( age 65 and older)                                                   | 21                       | 30                 |
| Genders  Alexander (Circle if abild)                                                   | <u>Sheltered</u>         | Unsheltered        |
| Woman (Girl- if child)<br>Man (Boy - if child)                                         | 98<br>94                 | 182                |
|                                                                                        | 94                       | 31.                |
| Culturally Specific Identity Transgender                                               | 0                        |                    |
| Non-Binary                                                                             | 1                        |                    |
| Questioning                                                                            | 0                        |                    |
| Different Identity                                                                     | 0                        | 28                 |
| More Than One Gender*                                                                  | 0                        |                    |
| Unknown                                                                                | 1                        | (                  |
| Race                                                                                   | Sheltered                | Unsheltered        |
| American Indian or Alaska Native or Indigenous                                         | 2                        | 10                 |
| American Indian or Alaska Native or Indigenous                                         | -                        |                    |
| and Hispanic/Latina/e/o                                                                | 4                        | (                  |
| Asian or Asian American                                                                | 2                        |                    |
| Asian an Asian American and Historia /Latina /L/                                       |                          | ,                  |
| Asian or Asian American and Hispanic/Latina/e/o Black or African American or African   | 0<br>10                  | (                  |
| Black of Afficant Afficant of Afficant                                                 | 10                       |                    |
| Black or African American or African and Hispanic/l                                    | 1                        | (                  |
| Hispanic/Latina/e/o                                                                    | 5                        | 10                 |
| Middle Eastern or North African                                                        | 0                        | (                  |
|                                                                                        |                          |                    |
| Middle Eastern or North African and Hispanic/Latin Native Hawaiian or Pacific Islander | 3                        | 2                  |
|                                                                                        | -                        |                    |
| Native Hawaiian or Pacific Islander and Hispanic/La                                    | 0                        | (                  |
| White                                                                                  | 123                      | 438                |
| White and Hispanic/Latina/e/o                                                          | 26                       | (                  |
| Multi-Racial and Hispanic/Latina/e/o                                                   | 8                        | 34                 |
| Multi-Racial (not Hispanic/Latina/e/o)                                                 | 7                        | (                  |
| Unknown                                                                                | 0                        | 28                 |
| Unaccompanied Youth                                                                    | <u>Sheltered</u>         | <u>Unsheltered</u> |
| Under 18 Years Old                                                                     | 3                        | (                  |
| Youth 18-24                                                                            | 7                        | 13                 |
| Parenting Youth                                                                        | Sheltered                | Unsheltered        |
| Households                                                                             | 4                        | (                  |
| Parenting Youth 18-24                                                                  | 8                        |                    |
| Children of Parenting Youth                                                            | 4                        | (                  |
| Other Categories                                                                       | Sheltered                | Unsheltered        |
| Chronic Homeless Indiv.                                                                | 12                       | 72                 |
| Veterans                                                                               | 9                        | 1!                 |
| Chronic Homeless Vets.                                                                 | 2                        | 10                 |
| Mental Illness                                                                         | 17                       | 7:                 |
| Other Disability                                                                       | 3                        | 26!                |
| HIV/AIDS                                                                               | 0                        | 20:                |
| Domestic Violence                                                                      | 16                       | 182                |
| New HUD Date for                                                                       | Hee                      |                    |
| Non-HUD Data for Local<br><u>Couch Surfers</u>                                         | Use<br><u>Households</u> | <u>People</u>      |
| Households w/children                                                                  | 7                        | 26                 |
| Households Adults Only                                                                 | 60                       | 77                 |
|                                                                                        |                          |                    |