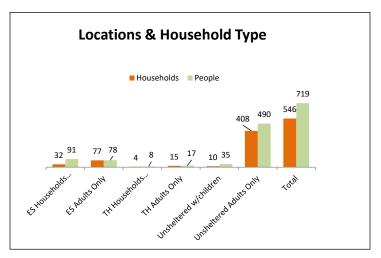

| HUD Defined Homeless Popul                                                             | ulations                 |                    |
|----------------------------------------------------------------------------------------|--------------------------|--------------------|
| Location & Family Type                                                                 | <u>Households</u>        | <u>People</u>      |
| ES Households w/children                                                               | 32                       | 9:                 |
| ES Adults Only<br>TH Households w/children                                             | 77<br>4                  | 78                 |
| TH Adults Only                                                                         | 15                       | 17                 |
| Unsheltered w/children                                                                 | 10                       | 35                 |
| Unsheltered Adults Only                                                                | 408                      | 490                |
| Unsheltered Children Only                                                              | 0                        | (                  |
| Total                                                                                  | 546                      | 719                |
| Age Groups                                                                             | Sheltered                | Unsheltered        |
| Number of children < 18                                                                | 53                       | 20                 |
| Number of Youth (age 18-24)                                                            | 14                       | 16                 |
| Number of Adults ( age 25-34)                                                          | 34                       | 99                 |
| Number of Adults (age 35-44)                                                           | 34                       | 129                |
| Number of Adults ( age 45-54)                                                          | 21<br>17                 | 133                |
| Number of Adults (age 55-64)                                                           | 21                       | 38                 |
| Number of Adults ( age 65 and older)                                                   | 21                       | 30                 |
| Genders  Alexander (Circle if abild)                                                   | <u>Sheltered</u>         | Unsheltered        |
| Woman (Girl- if child)<br>Man (Boy - if child)                                         | 98<br>94                 | 182                |
|                                                                                        | 94                       | 31.                |
| Culturally Specific Identity Transgender                                               | 0                        |                    |
| Non-Binary                                                                             | 1                        |                    |
| Questioning                                                                            | 0                        |                    |
| Different Identity                                                                     | 0                        | 28                 |
| More Than One Gender*                                                                  | 0                        |                    |
| Unknown                                                                                | 1                        | (                  |
| Race                                                                                   | Sheltered                | Unsheltered        |
| American Indian or Alaska Native or Indigenous                                         | 2                        | 10                 |
| American Indian or Alaska Native or Indigenous                                         | -                        |                    |
| and Hispanic/Latina/e/o                                                                | 4                        | (                  |
| Asian or Asian American                                                                | 2                        |                    |
| Asian an Asian American and Historia /Latina /L/                                       |                          | ,                  |
| Asian or Asian American and Hispanic/Latina/e/o Black or African American or African   | 0<br>10                  | (                  |
| Black of Afficant Afficant of Afficant                                                 | 10                       |                    |
| Black or African American or African and Hispanic/l                                    | 1                        | (                  |
| Hispanic/Latina/e/o                                                                    | 5                        | 10                 |
| Middle Eastern or North African                                                        | 0                        | (                  |
|                                                                                        |                          |                    |
| Middle Eastern or North African and Hispanic/Latin Native Hawaiian or Pacific Islander | 3                        | 2                  |
|                                                                                        | -                        |                    |
| Native Hawaiian or Pacific Islander and Hispanic/La                                    | 0                        | (                  |
| White                                                                                  | 123                      | 438                |
| White and Hispanic/Latina/e/o                                                          | 26                       | (                  |
| Multi-Racial and Hispanic/Latina/e/o                                                   | 8                        | 34                 |
| Multi-Racial (not Hispanic/Latina/e/o)                                                 | 7                        | (                  |
| Unknown                                                                                | 0                        | 28                 |
| Unaccompanied Youth                                                                    | <u>Sheltered</u>         | <u>Unsheltered</u> |
| Under 18 Years Old                                                                     | 3                        | (                  |
| Youth 18-24                                                                            | 7                        | 13                 |
| Parenting Youth                                                                        | Sheltered                | Unsheltered        |
| Households                                                                             | 4                        | (                  |
| Parenting Youth 18-24                                                                  | 8                        |                    |
| Children of Parenting Youth                                                            | 4                        | (                  |
| Other Categories                                                                       | Sheltered                | Unsheltered        |
| Chronic Homeless Indiv.                                                                | 12                       | 72                 |
| Veterans                                                                               | 9                        | 1!                 |
| Chronic Homeless Vets.                                                                 | 2                        | 10                 |
| Mental Illness                                                                         | 17                       | 7:                 |
| Other Disability                                                                       | 3                        | 26!                |
| HIV/AIDS                                                                               | 0                        | 20:                |
| Domestic Violence                                                                      | 16                       | 182                |
| New HUD Date for                                                                       | Hee                      |                    |
| Non-HUD Data for Local<br><u>Couch Surfers</u>                                         | Use<br><u>Households</u> | <u>People</u>      |
| Households w/children                                                                  | 7                        | 26                 |
| Households Adults Only                                                                 | 60                       | 77                 |
|                                                                                        |                          |                    |