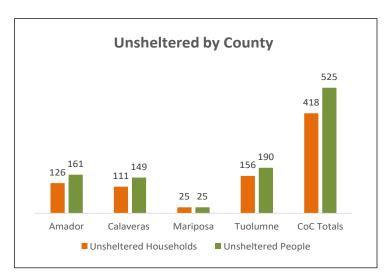

## **Homeless Data by County**

| County     | Sheltered         |               | Unsheltered       |               | Couch Surfing |
|------------|-------------------|---------------|-------------------|---------------|---------------|
|            | <b>Households</b> | <u>People</u> | <b>Households</b> | <u>People</u> | <u>People</u> |
| Amador     | 35                | 52            | 126               | 161           | 16            |
| Calaveras  | 8                 | 15            | 111               | 149           | 45            |
| Mariposa   | 27                | 27            | 25                | 25            | 1             |
| Tuolumne   | 58                | 100           | 156               | 190           | 41            |
| CoC Totals | 128               | 194           | 418               | 525           | 103           |