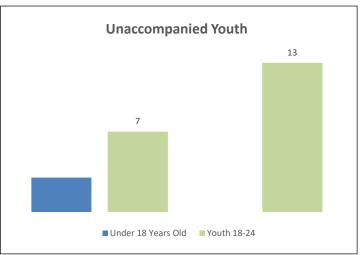

| HUD Defined Homeless Popul                                                             | ulations                 |                    |
|----------------------------------------------------------------------------------------|--------------------------|--------------------|
| Location & Family Type                                                                 | <u>Households</u>        | <u>People</u>      |
| ES Households w/children                                                               | 32                       | 9:                 |
| ES Adults Only<br>TH Households w/children                                             | 77<br>4                  | 78                 |
| TH Adults Only                                                                         | 15                       | 17                 |
| Unsheltered w/children                                                                 | 10                       | 35                 |
| Unsheltered Adults Only                                                                | 408                      | 490                |
| Unsheltered Children Only                                                              | 0                        | (                  |
| Total                                                                                  | 546                      | 719                |
| Age Groups                                                                             | Sheltered                | Unsheltered        |
| Number of children < 18                                                                | 53                       | 20                 |
| Number of Youth (age 18-24)                                                            | 14                       | 16                 |
| Number of Adults ( age 25-34)                                                          | 34                       | 99                 |
| Number of Adults (age 35-44)                                                           | 34                       | 129                |
| Number of Adults ( age 45-54)                                                          | 21<br>17                 | 133                |
| Number of Adults (age 55-64)                                                           | 21                       | 38                 |
| Number of Adults ( age 65 and older)                                                   | 21                       | 30                 |
| Genders  Alexander (Circle if abild)                                                   | <u>Sheltered</u>         | Unsheltered        |
| Woman (Girl- if child)<br>Man (Boy - if child)                                         | 98<br>94                 | 182                |
|                                                                                        | 94                       | 31.                |
| Culturally Specific Identity Transgender                                               | 0                        |                    |
| Non-Binary                                                                             | 1                        |                    |
| Questioning                                                                            | 0                        |                    |
| Different Identity                                                                     | 0                        | 28                 |
| More Than One Gender*                                                                  | 0                        |                    |
| Unknown                                                                                | 1                        | (                  |
| Race                                                                                   | Sheltered                | Unsheltered        |
| American Indian or Alaska Native or Indigenous                                         | 2                        | 10                 |
| American Indian or Alaska Native or Indigenous                                         | -                        |                    |
| and Hispanic/Latina/e/o                                                                | 4                        | (                  |
| Asian or Asian American                                                                | 2                        |                    |
| Asian an Asian American and Historia /Latina /L/                                       |                          | ,                  |
| Asian or Asian American and Hispanic/Latina/e/o Black or African American or African   | 0<br>10                  | (                  |
| Black of Afficant Afficant of Afficant                                                 | 10                       |                    |
| Black or African American or African and Hispanic/l                                    | 1                        | (                  |
| Hispanic/Latina/e/o                                                                    | 5                        | 10                 |
| Middle Eastern or North African                                                        | 0                        | (                  |
|                                                                                        |                          |                    |
| Middle Eastern or North African and Hispanic/Latin Native Hawaiian or Pacific Islander | 3                        | 2                  |
|                                                                                        | -                        |                    |
| Native Hawaiian or Pacific Islander and Hispanic/La                                    | 0                        | (                  |
| White                                                                                  | 123                      | 438                |
| White and Hispanic/Latina/e/o                                                          | 26                       | (                  |
| Multi-Racial and Hispanic/Latina/e/o                                                   | 8                        | 34                 |
| Multi-Racial (not Hispanic/Latina/e/o)                                                 | 7                        | (                  |
| Unknown                                                                                | 0                        | 28                 |
| Unaccompanied Youth                                                                    | <u>Sheltered</u>         | <u>Unsheltered</u> |
| Under 18 Years Old                                                                     | 3                        | (                  |
| Youth 18-24                                                                            | 7                        | 13                 |
| Parenting Youth                                                                        | Sheltered                | Unsheltered        |
| Households                                                                             | 4                        | (                  |
| Parenting Youth 18-24                                                                  | 8                        |                    |
| Children of Parenting Youth                                                            | 4                        | (                  |
| Other Categories                                                                       | Sheltered                | Unsheltered        |
| Chronic Homeless Indiv.                                                                | 12                       | 72                 |
| Veterans                                                                               | 9                        | 1!                 |
| Chronic Homeless Vets.                                                                 | 2                        | 10                 |
| Mental Illness                                                                         | 17                       | 7:                 |
| Other Disability                                                                       | 3                        | 26!                |
| HIV/AIDS                                                                               | 0                        | 20:                |
| Domestic Violence                                                                      | 16                       | 182                |
| New HUD Date for                                                                       | Hee                      |                    |
| Non-HUD Data for Local<br><u>Couch Surfers</u>                                         | Use<br><u>Households</u> | <u>People</u>      |
| Households w/children                                                                  | 7                        | 26                 |
| Households Adults Only                                                                 | 60                       | 77                 |
|                                                                                        |                          |                    |