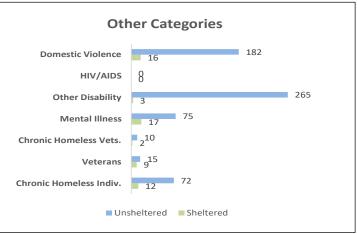

| HUD Defined Homeless Popul                                                             | ulations                 |                    |
|----------------------------------------------------------------------------------------|--------------------------|--------------------|
| Location & Family Type                                                                 | <u>Households</u>        | <u>People</u>      |
| ES Households w/children                                                               | 32                       | 9:                 |
| ES Adults Only<br>TH Households w/children                                             | 77<br>4                  | 78                 |
| TH Adults Only                                                                         | 15                       | 17                 |
| Unsheltered w/children                                                                 | 10                       | 35                 |
| Unsheltered Adults Only                                                                | 408                      | 490                |
| Unsheltered Children Only                                                              | 0                        | (                  |
| Total                                                                                  | 546                      | 719                |
| Age Groups                                                                             | Sheltered                | Unsheltered        |
| Number of children < 18                                                                | 53                       | 20                 |
| Number of Youth (age 18-24)                                                            | 14                       | 16                 |
| Number of Adults ( age 25-34)                                                          | 34                       | 99                 |
| Number of Adults (age 35-44)                                                           | 34                       | 129                |
| Number of Adults ( age 45-54)                                                          | 21<br>17                 | 133                |
| Number of Adults (age 55-64)                                                           | 21                       | 38                 |
| Number of Adults ( age 65 and older)                                                   | 21                       | 30                 |
| Genders  Alexander (Circle if abild)                                                   | <u>Sheltered</u>         | Unsheltered        |
| Woman (Girl- if child)<br>Man (Boy - if child)                                         | 98<br>94                 | 182                |
|                                                                                        | 94                       | 31.                |
| Culturally Specific Identity Transgender                                               | 0                        |                    |
| Non-Binary                                                                             | 1                        |                    |
| Questioning                                                                            | 0                        |                    |
| Different Identity                                                                     | 0                        | 28                 |
| More Than One Gender*                                                                  | 0                        |                    |
| Unknown                                                                                | 1                        | (                  |
| Race                                                                                   | Sheltered                | Unsheltered        |
| American Indian or Alaska Native or Indigenous                                         | 2                        | 10                 |
| American Indian or Alaska Native or Indigenous                                         | -                        |                    |
| and Hispanic/Latina/e/o                                                                | 4                        | (                  |
| Asian or Asian American                                                                | 2                        |                    |
| Asian an Asian American and Historia /Latina /L/                                       |                          | ,                  |
| Asian or Asian American and Hispanic/Latina/e/o Black or African American or African   | 0<br>10                  | (                  |
| Black of Afficant Afficant of Afficant                                                 | 10                       |                    |
| Black or African American or African and Hispanic/l                                    | 1                        | (                  |
| Hispanic/Latina/e/o                                                                    | 5                        | 10                 |
| Middle Eastern or North African                                                        | 0                        | (                  |
|                                                                                        |                          |                    |
| Middle Eastern or North African and Hispanic/Latin Native Hawaiian or Pacific Islander | 3                        | 2                  |
|                                                                                        | -                        |                    |
| Native Hawaiian or Pacific Islander and Hispanic/La                                    | 0                        | (                  |
| White                                                                                  | 123                      | 438                |
| White and Hispanic/Latina/e/o                                                          | 26                       | (                  |
| Multi-Racial and Hispanic/Latina/e/o                                                   | 8                        | 34                 |
| Multi-Racial (not Hispanic/Latina/e/o)                                                 | 7                        | (                  |
| Unknown                                                                                | 0                        | 28                 |
| Unaccompanied Youth                                                                    | <u>Sheltered</u>         | <u>Unsheltered</u> |
| Under 18 Years Old                                                                     | 3                        | (                  |
| Youth 18-24                                                                            | 7                        | 13                 |
| Parenting Youth                                                                        | Sheltered                | Unsheltered        |
| Households                                                                             | 4                        | (                  |
| Parenting Youth 18-24                                                                  | 8                        |                    |
| Children of Parenting Youth                                                            | 4                        | (                  |
| Other Categories                                                                       | Sheltered                | Unsheltered        |
| Chronic Homeless Indiv.                                                                | 12                       | 72                 |
| Veterans                                                                               | 9                        | 1!                 |
| Chronic Homeless Vets.                                                                 | 2                        | 10                 |
| Mental Illness                                                                         | 17                       | 7:                 |
| Other Disability                                                                       | 3                        | 26!                |
| HIV/AIDS                                                                               | 0                        | 20:                |
| Domestic Violence                                                                      | 16                       | 182                |
| New HUD Date for                                                                       | Hee                      |                    |
| Non-HUD Data for Local<br><u>Couch Surfers</u>                                         | Use<br><u>Households</u> | <u>People</u>      |
| Households w/children                                                                  | 7                        | 26                 |
| Households Adults Only                                                                 | 60                       | 77                 |
|                                                                                        |                          |                    |