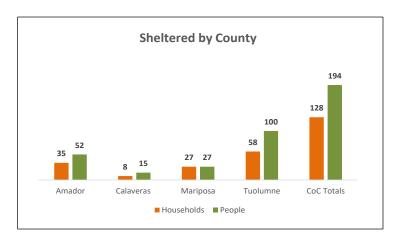

## **Homeless Data by County**

| County     | Sheltered         |               | Unsheltered       |               | Couch Surfing |
|------------|-------------------|---------------|-------------------|---------------|---------------|
|            | <b>Households</b> | <u>People</u> | <b>Households</b> | <u>People</u> | <u>People</u> |
| Amador     | 35                | 52            | 126               | 161           | 16            |
| Calaveras  | 8                 | 15            | 111               | 149           | 45            |
| Mariposa   | 27                | 27            | 25                | 25            | 1             |
| Tuolumne   | 58                | 100           | 156               | 190           | 41            |
| CoC Totals | 128               | 194           | 418               | 525           | 103           |