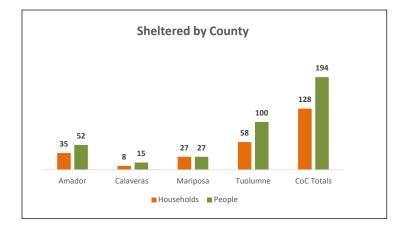

## Homeless Data by County

| County     | Sheltered  |        | Unsheltered |        | Couch Surfing |
|------------|------------|--------|-------------|--------|---------------|
|            | Households | People | Households  | People | People        |
| Amador     | 35         | 52     | 126         | 161    | 16            |
| Calaveras  | 8          | 15     | 111         | 149    | 45            |
| Mariposa   | 27         | 27     | 25          | 25     | 1             |
| Tuolumne   | 58         | 100    | 156         | 190    | 41            |
| CoC Totals | 128        | 194    | 418         | 525    | 103           |