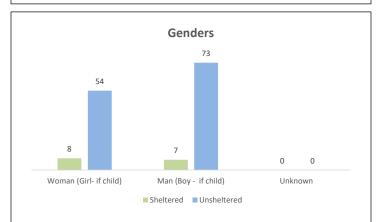

## **Calaveras County**

| HUD Defined Homeless Po                                        | pulations              |                     |  |  |  |  |
|----------------------------------------------------------------|------------------------|---------------------|--|--|--|--|
| Location & Family Type                                         | Households             | People              |  |  |  |  |
| ES Households w/children                                       | 1                      | 4                   |  |  |  |  |
| ES Adults Only                                                 | 3                      | 3                   |  |  |  |  |
| TH Households w/children                                       | 4                      | 8                   |  |  |  |  |
| TH Adults Only                                                 | 0                      | 0                   |  |  |  |  |
| Unsheltered w/children                                         | 7                      | 22                  |  |  |  |  |
| Unsheltered Adults Only                                        | 104                    | 127                 |  |  |  |  |
| Unsheltered Children Only                                      | 0                      | 0                   |  |  |  |  |
| Total                                                          | 119                    | 164                 |  |  |  |  |
|                                                                |                        |                     |  |  |  |  |
| Age Groups                                                     | Sheltered              | Unsheltered         |  |  |  |  |
| Number of children < 18                                        | 7                      | 12                  |  |  |  |  |
| Number of Youth (age 18-24)                                    | 1                      | 0                   |  |  |  |  |
| Number of Adults ( age 25-34)<br>Number of Adults ( age 35-44) | 4<br>1                 | 42<br>30            |  |  |  |  |
| Number of Adults ( age 45-54)                                  | 1                      | 36                  |  |  |  |  |
| Number of Adults ( age 55-64)                                  | 0                      | 19                  |  |  |  |  |
| Number of Adults ( age 65 and older)                           | 1                      | 6                   |  |  |  |  |
| indiniser of Addits (dge os and older)                         | -                      | 0                   |  |  |  |  |
| Genders                                                        | Sheltered              | Unsheltered         |  |  |  |  |
| Woman (Girl- if child)                                         | 8                      | 54                  |  |  |  |  |
| Man (Boy - if child)                                           | 7                      | 73                  |  |  |  |  |
| Culturally Specific Identity                                   | 0                      | 0                   |  |  |  |  |
| Transgender                                                    | 0                      | 0                   |  |  |  |  |
| Non-Binary                                                     | 0                      | 0                   |  |  |  |  |
| Questioning                                                    | 0                      | 0                   |  |  |  |  |
| Different Identity                                             | 0                      | 22                  |  |  |  |  |
| More Than One Gender*                                          | 0                      | 0                   |  |  |  |  |
| Unknown                                                        | 0                      | 0                   |  |  |  |  |
|                                                                |                        |                     |  |  |  |  |
| Race                                                           | Sheltered              | <u>Unsheltered</u>  |  |  |  |  |
| American Indian or Alaska Native or Indigenous                 | 0                      | 1                   |  |  |  |  |
| American Indian or Alaska Native or Indigenous                 |                        |                     |  |  |  |  |
| and Hispanic/Latina/e/o                                        | 0                      | 0                   |  |  |  |  |
| Asian or Asian American                                        | 0                      | 0                   |  |  |  |  |
| Asian or Asian American and Hispanic/Latina/e/o                | 0                      | 0                   |  |  |  |  |
| Black or African American or African                           | 0                      | 0                   |  |  |  |  |
| Black or African American or African and                       | 0                      | 0                   |  |  |  |  |
| Hispanic/Latina/e/o                                            | 0                      | 0                   |  |  |  |  |
| Hispanic/Latina/e/o                                            | 0                      | 2                   |  |  |  |  |
| Middle Eastern or North African                                | 0                      | 0                   |  |  |  |  |
| Middle Eastern or North African and                            | Ū                      | 0                   |  |  |  |  |
| Hispanic/Latina/e/o                                            | 0                      | 0                   |  |  |  |  |
| Native Hawaiian or Pacific Islander                            | 0                      | 0                   |  |  |  |  |
| Native Hawaiian or Pacific Islander and                        |                        |                     |  |  |  |  |
| Hispanic/Latina/e/o                                            | 0                      | 0                   |  |  |  |  |
| White                                                          | 15                     | 122                 |  |  |  |  |
| White and Hispanic/Latina/e/o                                  | 4                      | 0                   |  |  |  |  |
| Multi-Racial and Hispanic/Latina/e/o                           | 4                      | 8                   |  |  |  |  |
| Multi-Racial (not Hispanic/Latina/e/o)                         | 0                      | 0                   |  |  |  |  |
| Unknown                                                        | 0                      | 16                  |  |  |  |  |
| Unaccompanied Youth                                            | Sheltered              | Unsheltered         |  |  |  |  |
| Under 18 Years Old                                             | 0                      | 0                   |  |  |  |  |
| Youth 18-24                                                    | 0                      | 3                   |  |  |  |  |
|                                                                |                        |                     |  |  |  |  |
| Parenting Youth                                                | Sheltered              | Unsheltered         |  |  |  |  |
| Households                                                     | 1                      | 0                   |  |  |  |  |
| Parenting Youth 18-24                                          | 2                      | 0                   |  |  |  |  |
| Children of Parenting Youth                                    | 1                      | 0                   |  |  |  |  |
|                                                                |                        |                     |  |  |  |  |
| Other Categories                                               | Sheltered              | Unsheltered         |  |  |  |  |
| Chronic Homeless Indiv.                                        | 0                      | 10                  |  |  |  |  |
| Veterans<br>Characia Usera Vete                                | 0                      | 3                   |  |  |  |  |
| Chronic Homeless Vets.                                         | 0<br>0                 | 1<br>14             |  |  |  |  |
| Mental Illness                                                 |                        |                     |  |  |  |  |
| Other Disability                                               | 0                      | 14                  |  |  |  |  |
| HIV/AIDS                                                       | 0                      | 0                   |  |  |  |  |
| Domestic Violence                                              | 0                      | 27                  |  |  |  |  |
| Non-HUD Data for Local Use                                     |                        |                     |  |  |  |  |
| Couch Surfers                                                  | Households             | Peonle              |  |  |  |  |
| Households w/children                                          | <u>Housenoids</u><br>3 | <u>People</u><br>14 |  |  |  |  |
| Households Adults Only                                         | 23                     | 31                  |  |  |  |  |
| Inaccompanied Youth <18                                        |                        | 0                   |  |  |  |  |