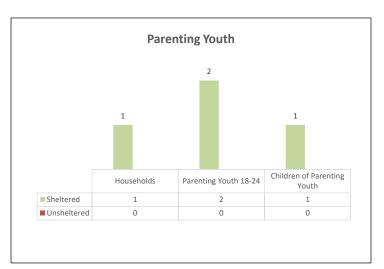

## **Calaveras County**

| HUD Defined Homeless Po                                        | pulations              |                     |  |  |  |  |
|----------------------------------------------------------------|------------------------|---------------------|--|--|--|--|
| Location & Family Type                                         | Households             | People              |  |  |  |  |
| ES Households w/children                                       | 1                      | 4                   |  |  |  |  |
| ES Adults Only                                                 | 3                      | 3                   |  |  |  |  |
| TH Households w/children                                       | 4                      | 8                   |  |  |  |  |
| TH Adults Only                                                 | 0                      | 0                   |  |  |  |  |
| Unsheltered w/children                                         | 7                      | 22                  |  |  |  |  |
| Unsheltered Adults Only                                        | 104                    | 127                 |  |  |  |  |
| Unsheltered Children Only                                      | 0                      | 0                   |  |  |  |  |
| Total                                                          | 119                    | 164                 |  |  |  |  |
|                                                                |                        |                     |  |  |  |  |
| Age Groups                                                     | Sheltered              | Unsheltered         |  |  |  |  |
| Number of children < 18                                        | 7                      | 12                  |  |  |  |  |
| Number of Youth (age 18-24)                                    | 1                      | 0                   |  |  |  |  |
| Number of Adults ( age 25-34)<br>Number of Adults ( age 35-44) | 4<br>1                 | 42<br>30            |  |  |  |  |
| Number of Adults ( age 45-54)                                  | 1                      | 36                  |  |  |  |  |
| Number of Adults ( age 55-64)                                  | 0                      | 19                  |  |  |  |  |
| Number of Adults ( age 65 and older)                           | 1                      | 6                   |  |  |  |  |
| indiniser of Addits (dge os and older)                         | -                      | 0                   |  |  |  |  |
| Genders                                                        | Sheltered              | Unsheltered         |  |  |  |  |
| Woman (Girl- if child)                                         | 8                      | 54                  |  |  |  |  |
| Man (Boy - if child)                                           | 7                      | 73                  |  |  |  |  |
| Culturally Specific Identity                                   | 0                      | 0                   |  |  |  |  |
| Transgender                                                    | 0                      | 0                   |  |  |  |  |
| Non-Binary                                                     | 0                      | 0                   |  |  |  |  |
| Questioning                                                    | 0                      | 0                   |  |  |  |  |
| Different Identity                                             | 0                      | 22                  |  |  |  |  |
| More Than One Gender*                                          | 0                      | 0                   |  |  |  |  |
| Unknown                                                        | 0                      | 0                   |  |  |  |  |
|                                                                |                        |                     |  |  |  |  |
| Race                                                           | Sheltered              | <u>Unsheltered</u>  |  |  |  |  |
| American Indian or Alaska Native or Indigenous                 | 0                      | 1                   |  |  |  |  |
| American Indian or Alaska Native or Indigenous                 |                        |                     |  |  |  |  |
| and Hispanic/Latina/e/o                                        | 0                      | 0                   |  |  |  |  |
| Asian or Asian American                                        | 0                      | 0                   |  |  |  |  |
| Asian or Asian American and Hispanic/Latina/e/o                | 0                      | 0                   |  |  |  |  |
| Black or African American or African                           | 0                      | 0                   |  |  |  |  |
| Black or African American or African and                       | 0                      | 0                   |  |  |  |  |
| Hispanic/Latina/e/o                                            | 0                      | 0                   |  |  |  |  |
| Hispanic/Latina/e/o                                            | 0                      | 2                   |  |  |  |  |
| Middle Eastern or North African                                | 0                      | 0                   |  |  |  |  |
| Middle Eastern or North African and                            | Ū                      | 0                   |  |  |  |  |
| Hispanic/Latina/e/o                                            | 0                      | 0                   |  |  |  |  |
| Native Hawaiian or Pacific Islander                            | 0                      | 0                   |  |  |  |  |
| Native Hawaiian or Pacific Islander and                        |                        |                     |  |  |  |  |
| Hispanic/Latina/e/o                                            | 0                      | 0                   |  |  |  |  |
| White                                                          | 15                     | 122                 |  |  |  |  |
| White and Hispanic/Latina/e/o                                  | 4                      | 0                   |  |  |  |  |
| Multi-Racial and Hispanic/Latina/e/o                           | 4                      | 8                   |  |  |  |  |
| Multi-Racial (not Hispanic/Latina/e/o)                         | 0                      | 0                   |  |  |  |  |
| Unknown                                                        | 0                      | 16                  |  |  |  |  |
| Unaccompanied Youth                                            | Sheltered              | Unsheltered         |  |  |  |  |
| Under 18 Years Old                                             | 0                      | 0                   |  |  |  |  |
| Youth 18-24                                                    | 0                      | 3                   |  |  |  |  |
|                                                                |                        |                     |  |  |  |  |
| Parenting Youth                                                | Sheltered              | Unsheltered         |  |  |  |  |
| Households                                                     | 1                      | 0                   |  |  |  |  |
| Parenting Youth 18-24                                          | 2                      | 0                   |  |  |  |  |
| Children of Parenting Youth                                    | 1                      | 0                   |  |  |  |  |
|                                                                |                        |                     |  |  |  |  |
| Other Categories                                               | Sheltered              | Unsheltered         |  |  |  |  |
| Chronic Homeless Indiv.                                        | 0                      | 10                  |  |  |  |  |
| Veterans<br>Characia Usera Vete                                | 0                      | 3                   |  |  |  |  |
| Chronic Homeless Vets.                                         | 0<br>0                 | 1<br>14             |  |  |  |  |
| Mental Illness                                                 |                        |                     |  |  |  |  |
| Other Disability                                               | 0                      | 14                  |  |  |  |  |
| HIV/AIDS                                                       | 0                      | 0                   |  |  |  |  |
| Domestic Violence                                              | 0                      | 27                  |  |  |  |  |
| Non-HUD Data for Local Use                                     |                        |                     |  |  |  |  |
| Couch Surfers                                                  | Households             | Peonle              |  |  |  |  |
| Households w/children                                          | <u>Housenoids</u><br>3 | <u>People</u><br>14 |  |  |  |  |
| Households Adults Only                                         | 23                     | 31                  |  |  |  |  |
| Inaccompanied Youth <18                                        |                        | 0                   |  |  |  |  |