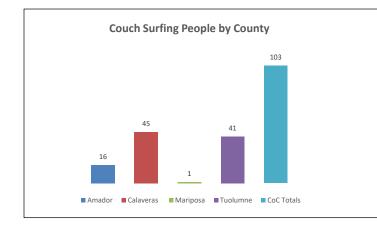

## Homeless Data by County

| County     | Sheltered  |        | Unsheltered |        | Couch Surfing |
|------------|------------|--------|-------------|--------|---------------|
|            | Households | People | Households  | People | People        |
| Amador     | 35         | 52     | 126         | 161    | 16            |
| Calaveras  | 8          | 15     | 111         | 149    | 45            |
| Mariposa   | 27         | 27     | 25          | 25     | 1             |
| Tuolumne   | 58         | 100    | 156         | 190    | 41            |
| CoC Totals | 128        | 194    | 418         | 525    | 103           |