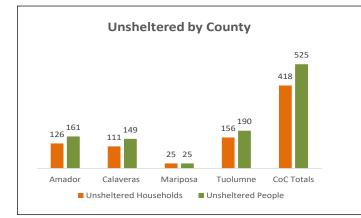

## Homeless Data by County

| County     | Sheltered  |        | Unsheltered |        | Couch Surfing |
|------------|------------|--------|-------------|--------|---------------|
|            | Households | People | Households  | People | People        |
| Amador     | 35         | 52     | 126         | 161    | 16            |
| Calaveras  | 8          | 15     | 111         | 149    | 45            |
| Mariposa   | 27         | 27     | 25          | 25     | 1             |
| Tuolumne   | 58         | 100    | 156         | 190    | 41            |
| CoC Totals | 128        | 194    | 418         | 525    | 103           |