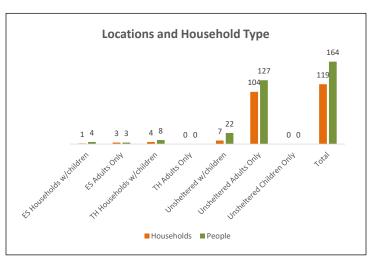

## **Calaveras County**

| HUD Defined Homeless Po                                        | pulations              |                     |  |  |  |  |
|----------------------------------------------------------------|------------------------|---------------------|--|--|--|--|
| Location & Family Type                                         | Households             | People              |  |  |  |  |
| ES Households w/children                                       | 1                      | 4                   |  |  |  |  |
| ES Adults Only                                                 | 3                      | 3                   |  |  |  |  |
| TH Households w/children                                       | 4                      | 8                   |  |  |  |  |
| TH Adults Only                                                 | 0                      | 0                   |  |  |  |  |
| Unsheltered w/children                                         | 7                      | 22                  |  |  |  |  |
| Unsheltered Adults Only                                        | 104                    | 127                 |  |  |  |  |
| Unsheltered Children Only                                      | 0                      | 0                   |  |  |  |  |
| Total                                                          | 119                    | 164                 |  |  |  |  |
|                                                                |                        |                     |  |  |  |  |
| Age Groups                                                     | Sheltered              | Unsheltered         |  |  |  |  |
| Number of children < 18                                        | 7                      | 12                  |  |  |  |  |
| Number of Youth (age 18-24)                                    | 1                      | 0                   |  |  |  |  |
| Number of Adults ( age 25-34)<br>Number of Adults ( age 35-44) | 4<br>1                 | 42<br>30            |  |  |  |  |
| Number of Adults ( age 45-54)                                  | 1                      | 36                  |  |  |  |  |
| Number of Adults ( age 55-64)                                  | 0                      | 19                  |  |  |  |  |
| Number of Adults ( age 65 and older)                           | 1                      | 6                   |  |  |  |  |
| indiniser of Addits (dge os and older)                         | -                      | 0                   |  |  |  |  |
| Genders                                                        | Sheltered              | Unsheltered         |  |  |  |  |
| Woman (Girl- if child)                                         | 8                      | 54                  |  |  |  |  |
| Man (Boy - if child)                                           | 7                      | 73                  |  |  |  |  |
| Culturally Specific Identity                                   | 0                      | 0                   |  |  |  |  |
| Transgender                                                    | 0                      | 0                   |  |  |  |  |
| Non-Binary                                                     | 0                      | 0                   |  |  |  |  |
| Questioning                                                    | 0                      | 0                   |  |  |  |  |
| Different Identity                                             | 0                      | 22                  |  |  |  |  |
| More Than One Gender*                                          | 0                      | 0                   |  |  |  |  |
| Unknown                                                        | 0                      | 0                   |  |  |  |  |
|                                                                |                        |                     |  |  |  |  |
| Race                                                           | Sheltered              | <u>Unsheltered</u>  |  |  |  |  |
| American Indian or Alaska Native or Indigenous                 | 0                      | 1                   |  |  |  |  |
| American Indian or Alaska Native or Indigenous                 |                        |                     |  |  |  |  |
| and Hispanic/Latina/e/o                                        | 0                      | 0                   |  |  |  |  |
| Asian or Asian American                                        | 0                      | 0                   |  |  |  |  |
| Asian or Asian American and Hispanic/Latina/e/o                | 0                      | 0                   |  |  |  |  |
| Black or African American or African                           | 0                      | 0                   |  |  |  |  |
| Black or African American or African and                       | 0                      | 0                   |  |  |  |  |
| Hispanic/Latina/e/o                                            | 0                      | 0                   |  |  |  |  |
| Hispanic/Latina/e/o                                            | 0                      | 2                   |  |  |  |  |
| Middle Eastern or North African                                | 0                      | 0                   |  |  |  |  |
| Middle Eastern or North African and                            | Ū                      | 0                   |  |  |  |  |
| Hispanic/Latina/e/o                                            | 0                      | 0                   |  |  |  |  |
| Native Hawaiian or Pacific Islander                            | 0                      | 0                   |  |  |  |  |
| Native Hawaiian or Pacific Islander and                        |                        |                     |  |  |  |  |
| Hispanic/Latina/e/o                                            | 0                      | 0                   |  |  |  |  |
| White                                                          | 15                     | 122                 |  |  |  |  |
| White and Hispanic/Latina/e/o                                  | 4                      | 0                   |  |  |  |  |
| Multi-Racial and Hispanic/Latina/e/o                           | 4                      | 8                   |  |  |  |  |
| Multi-Racial (not Hispanic/Latina/e/o)                         | 0                      | 0                   |  |  |  |  |
| Unknown                                                        | 0                      | 16                  |  |  |  |  |
| Unaccompanied Youth                                            | Sheltered              | Unsheltered         |  |  |  |  |
| Under 18 Years Old                                             | 0                      | 0                   |  |  |  |  |
| Youth 18-24                                                    | 0                      | 3                   |  |  |  |  |
|                                                                |                        |                     |  |  |  |  |
| Parenting Youth                                                | Sheltered              | Unsheltered         |  |  |  |  |
| Households                                                     | 1                      | 0                   |  |  |  |  |
| Parenting Youth 18-24                                          | 2                      | 0                   |  |  |  |  |
| Children of Parenting Youth                                    | 1                      | 0                   |  |  |  |  |
|                                                                |                        |                     |  |  |  |  |
| Other Categories                                               | Sheltered              | Unsheltered         |  |  |  |  |
| Chronic Homeless Indiv.                                        | 0                      | 10                  |  |  |  |  |
| Veterans<br>Characia Usera Vete                                | 0                      | 3                   |  |  |  |  |
| Chronic Homeless Vets.                                         | 0<br>0                 | 1<br>14             |  |  |  |  |
| Mental Illness                                                 |                        |                     |  |  |  |  |
| Other Disability                                               | 0                      | 14                  |  |  |  |  |
| HIV/AIDS                                                       | 0                      | 0                   |  |  |  |  |
| Domestic Violence                                              | 0                      | 27                  |  |  |  |  |
| Non-HUD Data for Local Use                                     |                        |                     |  |  |  |  |
| Couch Surfers                                                  | Households             | Peonle              |  |  |  |  |
| Households w/children                                          | <u>Housenoids</u><br>3 | <u>People</u><br>14 |  |  |  |  |
| Households Adults Only                                         | 23                     | 31                  |  |  |  |  |
| Inaccompanied Youth <18                                        |                        | 0                   |  |  |  |  |