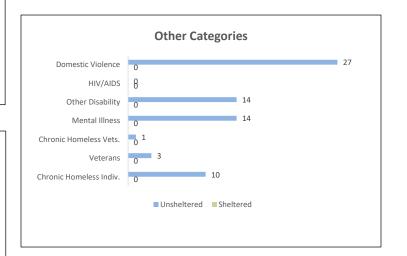

## **Calaveras County**

| HUD Defined Homeless Po                                        | pulations              |                     |  |  |  |  |
|----------------------------------------------------------------|------------------------|---------------------|--|--|--|--|
| Location & Family Type                                         | Households             | People              |  |  |  |  |
| ES Households w/children                                       | 1                      | 4                   |  |  |  |  |
| ES Adults Only                                                 | 3                      | 3                   |  |  |  |  |
| TH Households w/children                                       | 4                      | 8                   |  |  |  |  |
| TH Adults Only                                                 | 0                      | 0                   |  |  |  |  |
| Unsheltered w/children                                         | 7                      | 22                  |  |  |  |  |
| Unsheltered Adults Only                                        | 104                    | 127                 |  |  |  |  |
| Unsheltered Children Only                                      | 0                      | 0                   |  |  |  |  |
| Total                                                          | 119                    | 164                 |  |  |  |  |
|                                                                |                        |                     |  |  |  |  |
| Age Groups                                                     | Sheltered              | Unsheltered         |  |  |  |  |
| Number of children < 18                                        | 7                      | 12                  |  |  |  |  |
| Number of Youth (age 18-24)                                    | 1                      | 0                   |  |  |  |  |
| Number of Adults ( age 25-34)<br>Number of Adults ( age 35-44) | 4<br>1                 | 42<br>30            |  |  |  |  |
| Number of Adults ( age 45-54)                                  | 1                      | 36                  |  |  |  |  |
| Number of Adults ( age 55-64)                                  | 0                      | 19                  |  |  |  |  |
| Number of Adults ( age 65 and older)                           | 1                      | 6                   |  |  |  |  |
| indiniser of Addits (dge os and older)                         | -                      | 0                   |  |  |  |  |
| Genders                                                        | Sheltered              | Unsheltered         |  |  |  |  |
| Woman (Girl- if child)                                         | 8                      | 54                  |  |  |  |  |
| Man (Boy - if child)                                           | 7                      | 73                  |  |  |  |  |
| Culturally Specific Identity                                   | 0                      | 0                   |  |  |  |  |
| Transgender                                                    | 0                      | 0                   |  |  |  |  |
| Non-Binary                                                     | 0                      | 0                   |  |  |  |  |
| Questioning                                                    | 0                      | 0                   |  |  |  |  |
| Different Identity                                             | 0                      | 22                  |  |  |  |  |
| More Than One Gender*                                          | 0                      | 0                   |  |  |  |  |
| Unknown                                                        | 0                      | 0                   |  |  |  |  |
|                                                                |                        |                     |  |  |  |  |
| Race                                                           | Sheltered              | <u>Unsheltered</u>  |  |  |  |  |
| American Indian or Alaska Native or Indigenous                 | 0                      | 1                   |  |  |  |  |
| American Indian or Alaska Native or Indigenous                 |                        |                     |  |  |  |  |
| and Hispanic/Latina/e/o                                        | 0                      | 0                   |  |  |  |  |
| Asian or Asian American                                        | 0                      | 0                   |  |  |  |  |
| Asian or Asian American and Hispanic/Latina/e/o                | 0                      | 0                   |  |  |  |  |
| Black or African American or African                           | 0                      | 0                   |  |  |  |  |
| Black or African American or African and                       | 0                      | 0                   |  |  |  |  |
| Hispanic/Latina/e/o                                            | 0                      | 0                   |  |  |  |  |
| Hispanic/Latina/e/o                                            | 0                      | 2                   |  |  |  |  |
| Middle Eastern or North African                                | 0                      | 0                   |  |  |  |  |
| Middle Eastern or North African and                            | Ū                      | 0                   |  |  |  |  |
| Hispanic/Latina/e/o                                            | 0                      | 0                   |  |  |  |  |
| Native Hawaiian or Pacific Islander                            | 0                      | 0                   |  |  |  |  |
| Native Hawaiian or Pacific Islander and                        |                        |                     |  |  |  |  |
| Hispanic/Latina/e/o                                            | 0                      | 0                   |  |  |  |  |
| White                                                          | 15                     | 122                 |  |  |  |  |
| White and Hispanic/Latina/e/o                                  | 4                      | 0                   |  |  |  |  |
| Multi-Racial and Hispanic/Latina/e/o                           | 4                      | 8                   |  |  |  |  |
| Multi-Racial (not Hispanic/Latina/e/o)                         | 0                      | 0                   |  |  |  |  |
| Unknown                                                        | 0                      | 16                  |  |  |  |  |
| Unaccompanied Youth                                            | Sheltered              | Unsheltered         |  |  |  |  |
| Under 18 Years Old                                             | 0                      | 0                   |  |  |  |  |
| Youth 18-24                                                    | 0                      | 3                   |  |  |  |  |
|                                                                |                        |                     |  |  |  |  |
| Parenting Youth                                                | Sheltered              | Unsheltered         |  |  |  |  |
| Households                                                     | 1                      | 0                   |  |  |  |  |
| Parenting Youth 18-24                                          | 2                      | 0                   |  |  |  |  |
| Children of Parenting Youth                                    | 1                      | 0                   |  |  |  |  |
|                                                                |                        |                     |  |  |  |  |
| Other Categories                                               | Sheltered              | Unsheltered         |  |  |  |  |
| Chronic Homeless Indiv.                                        | 0                      | 10                  |  |  |  |  |
| Veterans<br>Characia Usera Vete                                | 0                      | 3                   |  |  |  |  |
| Chronic Homeless Vets.                                         | 0<br>0                 | 1<br>14             |  |  |  |  |
| Mental Illness                                                 |                        |                     |  |  |  |  |
| Other Disability                                               | 0                      | 14                  |  |  |  |  |
| HIV/AIDS                                                       | 0                      | 0                   |  |  |  |  |
| Domestic Violence                                              | 0                      | 27                  |  |  |  |  |
| Non-HUD Data for Local Use                                     |                        |                     |  |  |  |  |
| Couch Surfers                                                  | Households             | Peonle              |  |  |  |  |
| Households w/children                                          | <u>Housenoids</u><br>3 | <u>People</u><br>14 |  |  |  |  |
| Households Adults Only                                         | 23                     | 31                  |  |  |  |  |
| Inaccompanied Youth <18                                        |                        | 0                   |  |  |  |  |