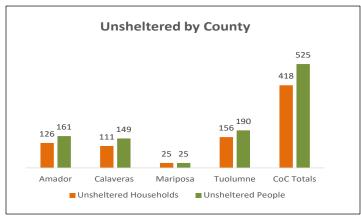

## **Homeless Data by County**

| County     | Sheltered         |               | Unsheltered       |               | Couch Surfing |
|------------|-------------------|---------------|-------------------|---------------|---------------|
|            | <u>Households</u> | <u>People</u> | <b>Households</b> | <u>People</u> | <u>People</u> |
| Amador     | 35                | 52            | 126               | 161           | 16            |
| Calaveras  | 8                 | 15            | 111               | 149           | 45            |
| Mariposa   | 27                | 27            | 25                | 25            | 1             |
| Tuolumne   | 58                | 100           | 156               | 190           | 41            |
| CoC Totals | 128               | 194           | 418               | 525           | 103           |