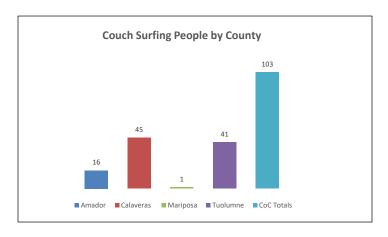

## **Homeless Data by County**

| County     | Sheltered         |               | Unsheltered       |               | Couch Surfing |
|------------|-------------------|---------------|-------------------|---------------|---------------|
|            | <u>Households</u> | <u>People</u> | <b>Households</b> | <u>People</u> | <u>People</u> |
| Amador     | 35                | 52            | 126               | 161           | 16            |
| Calaveras  | 8                 | 15            | 111               | 149           | 45            |
| Mariposa   | 27                | 27            | 25                | 25            | 1             |
| Tuolumne   | 58                | 100           | 156               | 190           | 41            |
| CoC Totals | 128               | 194           | 418               | 525           | 103           |