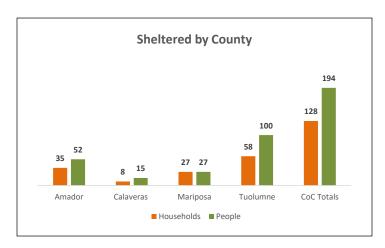

## **Homeless Data by County**

| County     | Sheltered         |               | Unsheltered       |               | Couch Surfing |
|------------|-------------------|---------------|-------------------|---------------|---------------|
|            | <u>Households</u> | <u>People</u> | <b>Households</b> | <u>People</u> | <u>People</u> |
| Amador     | 35                | 52            | 126               | 161           | 16            |
| Calaveras  | 8                 | 15            | 111               | 149           | 45            |
| Mariposa   | 27                | 27            | 25                | 25            | 1             |
| Tuolumne   | 58                | 100           | 156               | 190           | 41            |
| CoC Totals | 128               | 194           | 418               | 525           | 103           |