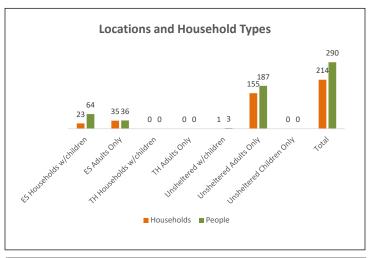

## TUOLUMNE COUNTY POINT IN TIME COUNT JANUARY 24, 2024

| Tuolumne Count                                      | у          |                  |  |  |  |  |
|-----------------------------------------------------|------------|------------------|--|--|--|--|
| HUD Defined Homeless Populations                    |            |                  |  |  |  |  |
| Location & Family Type                              | Households | <u>People</u>    |  |  |  |  |
| ES Households w/children                            | 23         | 64               |  |  |  |  |
| ES Adults Only                                      | 35         | 36               |  |  |  |  |
| ΓΗ Households w/children                            | 0          | 0                |  |  |  |  |
| TH Adults Only                                      | 0          | 0                |  |  |  |  |
| Unsheltered w/children                              | 1          | 3                |  |  |  |  |
| Unsheltered Adults Only                             | 155        | 187              |  |  |  |  |
| Unsheltered Children Only                           | 0          | 0                |  |  |  |  |
| Total                                               | 214        | 290              |  |  |  |  |
| Ann Carrier                                         | Chalkana d | l locale alterna |  |  |  |  |
| Age Groups                                          | Sheltered  | Unsheltered      |  |  |  |  |
| Number of children < 18                             | 34         | 2                |  |  |  |  |
| Number of Youth (age 18-24)                         | 8          | 5                |  |  |  |  |
| Number of Adults ( age 25-34)                       | 20         | 25               |  |  |  |  |
| Number of Adults ( age 35-44)                       | 19         | 53               |  |  |  |  |
| Number of Adults ( age 45-54)                       | 6          | 49               |  |  |  |  |
| Number of Adults ( age 55-64)                       | 5          | 45               |  |  |  |  |
| Number of Adults ( age 65 and older)                | 8          | 11               |  |  |  |  |
| Genders                                             | Sheltered  | Unsheltered      |  |  |  |  |
| Noman (Girl- if child)                              | 56         | 72               |  |  |  |  |
| Man (Boy - if child)                                | 42         | 117              |  |  |  |  |
| Culturally Specific Identity                        | 0          | 0                |  |  |  |  |
| , ,                                                 |            |                  |  |  |  |  |
| Fransgender                                         | 0          | 0                |  |  |  |  |
| Non-Binary                                          | 1          | 0                |  |  |  |  |
| Questioning                                         | 0          | 0                |  |  |  |  |
| Different Identity                                  | 0          | 1                |  |  |  |  |
| More Than One Gender*                               | 0          | 0                |  |  |  |  |
| Unknown                                             | 1          | 0                |  |  |  |  |
| Race                                                | Sheltered  | Unsheltered      |  |  |  |  |
| American Indian or Alaska Native or Indigenous      | 0          | 7                |  |  |  |  |
| American Indian or Alaska Native or Indigenous      | O          | ,                |  |  |  |  |
| 9                                                   | 1          | 0                |  |  |  |  |
| and Hispanic/Latina/e/o<br>Asian or Asian American  | 0          | 0                |  |  |  |  |
| ASIAN OF ASIAN AMERICAN                             | U          | U                |  |  |  |  |
| 0 -i 0 -i 0i  11ii-/1 -hi/-/-                       | 0          | 0                |  |  |  |  |
| Asian or Asian American and Hispanic/Latina/e/o     | 0          | 0                |  |  |  |  |
| Black or African American or African                | 5          | 1                |  |  |  |  |
| Black or African American or African and Hispanic/  | 0          | 0                |  |  |  |  |
| Hispanic/Latina/e/o                                 | 5          | 5                |  |  |  |  |
| Middle Eastern or North African                     | 0          | 0                |  |  |  |  |
| Middle Feetens on Neith African and Historia (Letin | 0          | 0                |  |  |  |  |
| Middle Eastern or North African and Hispanic/Latin  | 0          | 0                |  |  |  |  |
| Native Hawaiian or Pacific Islander                 | 1          | 2                |  |  |  |  |
| Native Hawaiian or Pacific Islander and Hispanic/La | 1          | 0                |  |  |  |  |
| White                                               | 61         | 160              |  |  |  |  |
| White and Hispanic/Latina/e/o                       | 21         | 0                |  |  |  |  |
| Multi-Racial and Hispanic/Latina/e/o                | 1          | 12               |  |  |  |  |
| Multi-Racial (not Hispanic/Latina/e/o)              | 4          | 0                |  |  |  |  |
| Jnknown                                             | 0          | 3                |  |  |  |  |
| <u>Jnaccompanied Youth</u>                          | Sheltered  | Unsheltered      |  |  |  |  |
| Under 18 Years Old                                  | 0          | 0                |  |  |  |  |
| Youth 18-24                                         | 7          | 5                |  |  |  |  |
| . 0                                                 | ,          | ,                |  |  |  |  |
| Parenting Youth                                     | Sheltered  | Unsheltered      |  |  |  |  |
| Households                                          | 2          | 0                |  |  |  |  |
| Parenting Youth 18-24                               | 4          | 0                |  |  |  |  |
| Children of Parenting Youth                         | 2          | 0                |  |  |  |  |
| Other Categories                                    | Chaltarad  | Unchaltara       |  |  |  |  |
| Other Categories                                    | Sheltered  | Unsheltered      |  |  |  |  |
| Chronic Homeless Indiv.                             | 0          | 35               |  |  |  |  |
| /eterans                                            | 0          | 9                |  |  |  |  |
| Chronic Homeless Vets.                              | 0          | 4                |  |  |  |  |
| Mental Illness                                      | 9          | 43               |  |  |  |  |
| Other Disability                                    | 2          | 176              |  |  |  |  |
| HIV/AIDS                                            | 0          | 0                |  |  |  |  |