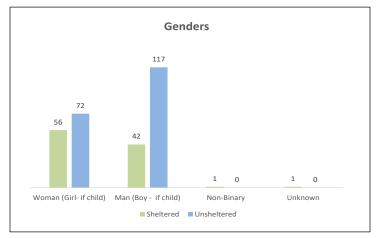

## TUOLUMNE COUNTY POINT IN TIME COUNT JANUARY 24, 2024

| Tuolumne Count                                      | у          |                  |  |  |  |  |
|-----------------------------------------------------|------------|------------------|--|--|--|--|
| HUD Defined Homeless Populations                    |            |                  |  |  |  |  |
| Location & Family Type                              | Households | <u>People</u>    |  |  |  |  |
| ES Households w/children                            | 23         | 64               |  |  |  |  |
| ES Adults Only                                      | 35         | 36               |  |  |  |  |
| ΓΗ Households w/children                            | 0          | 0                |  |  |  |  |
| TH Adults Only                                      | 0          | 0                |  |  |  |  |
| Unsheltered w/children                              | 1          | 3                |  |  |  |  |
| Unsheltered Adults Only                             | 155        | 187              |  |  |  |  |
| Unsheltered Children Only                           | 0          | 0                |  |  |  |  |
| Total                                               | 214        | 290              |  |  |  |  |
| Ann Carrier                                         | Chalkana d | l locale alterna |  |  |  |  |
| Age Groups                                          | Sheltered  | Unsheltered      |  |  |  |  |
| Number of children < 18                             | 34         | 2                |  |  |  |  |
| Number of Youth (age 18-24)                         | 8          | 5                |  |  |  |  |
| Number of Adults ( age 25-34)                       | 20         | 25               |  |  |  |  |
| Number of Adults ( age 35-44)                       | 19         | 53               |  |  |  |  |
| Number of Adults ( age 45-54)                       | 6          | 49               |  |  |  |  |
| Number of Adults ( age 55-64)                       | 5          | 45               |  |  |  |  |
| Number of Adults ( age 65 and older)                | 8          | 11               |  |  |  |  |
| Genders                                             | Sheltered  | Unsheltered      |  |  |  |  |
| Noman (Girl- if child)                              | 56         | 72               |  |  |  |  |
| Man (Boy - if child)                                | 42         | 117              |  |  |  |  |
| Culturally Specific Identity                        | 0          | 0                |  |  |  |  |
| , ,                                                 |            |                  |  |  |  |  |
| Fransgender                                         | 0          | 0                |  |  |  |  |
| Non-Binary                                          | 1          | 0                |  |  |  |  |
| Questioning                                         | 0          | 0                |  |  |  |  |
| Different Identity                                  | 0          | 1                |  |  |  |  |
| More Than One Gender*                               | 0          | 0                |  |  |  |  |
| Unknown                                             | 1          | 0                |  |  |  |  |
| Race                                                | Sheltered  | Unsheltered      |  |  |  |  |
| American Indian or Alaska Native or Indigenous      | 0          | 7                |  |  |  |  |
| American Indian or Alaska Native or Indigenous      | O          | ,                |  |  |  |  |
| 9                                                   | 1          | 0                |  |  |  |  |
| and Hispanic/Latina/e/o<br>Asian or Asian American  | 0          | 0                |  |  |  |  |
| ASIAN OF ASIAN AMERICAN                             | U          | U                |  |  |  |  |
| 0 -i 0 -i 0i  11ii-/1 -hi/-/-                       | 0          | 0                |  |  |  |  |
| Asian or Asian American and Hispanic/Latina/e/o     | 0          | 0                |  |  |  |  |
| Black or African American or African                | 5          | 1                |  |  |  |  |
| Black or African American or African and Hispanic/  | 0          | 0                |  |  |  |  |
| Hispanic/Latina/e/o                                 | 5          | 5                |  |  |  |  |
| Middle Eastern or North African                     | 0          | 0                |  |  |  |  |
| Middle Feetens on Neith African and Historia (Letin | 0          | 0                |  |  |  |  |
| Middle Eastern or North African and Hispanic/Latin  | 0          | 0                |  |  |  |  |
| Native Hawaiian or Pacific Islander                 | 1          | 2                |  |  |  |  |
| Native Hawaiian or Pacific Islander and Hispanic/La | 1          | 0                |  |  |  |  |
| White                                               | 61         | 160              |  |  |  |  |
| White and Hispanic/Latina/e/o                       | 21         | 0                |  |  |  |  |
| Multi-Racial and Hispanic/Latina/e/o                | 1          | 12               |  |  |  |  |
| Multi-Racial (not Hispanic/Latina/e/o)              | 4          | 0                |  |  |  |  |
| Jnknown                                             | 0          | 3                |  |  |  |  |
| <u>Jnaccompanied Youth</u>                          | Sheltered  | Unsheltered      |  |  |  |  |
| Under 18 Years Old                                  | 0          | 0                |  |  |  |  |
| Youth 18-24                                         | 7          | 5                |  |  |  |  |
| . 0                                                 | ,          | ,                |  |  |  |  |
| Parenting Youth                                     | Sheltered  | Unsheltered      |  |  |  |  |
| Households                                          | 2          | 0                |  |  |  |  |
| Parenting Youth 18-24                               | 4          | 0                |  |  |  |  |
| Children of Parenting Youth                         | 2          | 0                |  |  |  |  |
| Other Categories                                    | Chaltarad  | Unchaltara       |  |  |  |  |
| Other Categories                                    | Sheltered  | Unsheltered      |  |  |  |  |
| Chronic Homeless Indiv.                             | 0          | 35               |  |  |  |  |
| /eterans                                            | 0          | 9                |  |  |  |  |
| Chronic Homeless Vets.                              | 0          | 4                |  |  |  |  |
| Mental Illness                                      | 9          | 43               |  |  |  |  |
| Other Disability                                    | 2          | 176              |  |  |  |  |
| HIV/AIDS                                            | 0          | 0                |  |  |  |  |