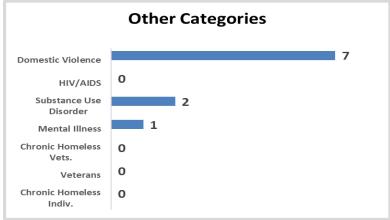

| Age Groups                                             | People |
|--------------------------------------------------------|--------|
| Under 18                                               | 37     |
| Age 18-24                                              | 6      |
| 25-34                                                  | 12     |
| 35-44                                                  | 13     |
| 45-54                                                  | 7      |
| 55-64                                                  | 0      |
| 65 and older                                           | 3      |
| <u>Genders</u>                                         |        |
| Female                                                 | 43     |
| Male                                                   | 35     |
| Other/Unknown Gender                                   | 0      |
| Ethnicity                                              |        |
| Non-Hispanic                                           | 66     |
| Hispanic                                               | 12     |
|                                                        |        |
| <u>Race</u>                                            |        |
| White                                                  | 62     |
| Black/African American/African Asian or Asian American | 0<br>0 |
| American Indian or Alaska Native                       | 6      |
| Hawaiian/Pacific Islander                              | 0      |
| Multiple Races                                         | 4      |
| Race Unknown                                           | 6      |
| Unaccompanied Youth                                    | _      |
| Under 18 Years Old                                     | 1      |
| Youth 18-24                                            | 1      |
| Parenting Youth                                        |        |
| Households                                             | 0      |
| Parenting Youth 18-24                                  | 0      |
| Children of Parenting Youth                            | 0      |
| Other Categories                                       |        |
| Chronic Homeless Indiv.                                | 0      |
| Veterans                                               | 0      |
| Chronic Homeless Vets.                                 | 0      |
| Mental Illness                                         | 1      |
| Substance Use Disorder                                 | 2      |
| HIV/AIDS                                               | 0      |
| Domestic Violence                                      | 7      |