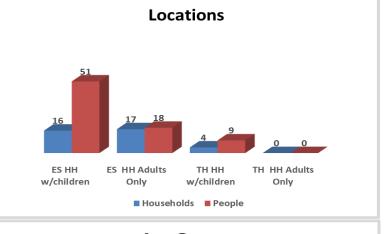

## HUD Defined Sheltered Homeless Populations by Location and Household (HH) Type

| Location & Family Type | Households | <u>People</u> |
|------------------------|------------|---------------|
| ES HH w/children       | 16         | 51            |
| ES HH Adults Only      | 17         | 18            |
| TH HH w/children       | 4          | 9             |
| TH HH Adults Only      | 0          | 0             |
| Total                  | 37         | 78            |