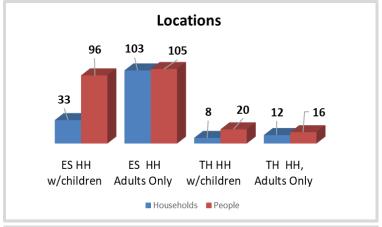

## **HUD Defined Sheltered Homeless Populations by Location and Household Type**

| Location & Family Type | <u>Households</u> | <u>People</u> |
|------------------------|-------------------|---------------|
| ES HH w/children       | 33                | 96            |
| ES HH Adults Only      | 103               | 105           |
| TH HH w/children       | 8                 | 20            |
| TH HH, Adults Only     | 12                | 16            |

| TH HH w/children               | 8        | 20            |
|--------------------------------|----------|---------------|
| TH HH, Adults Only             | 12       | 16            |
| Total                          | 156      | 237           |
| Age Groups                     |          | <u>People</u> |
| Under 18                       |          | 70            |
| 18-24                          |          | 24            |
| 25-34                          |          | 35            |
| 35-44                          |          | 37            |
| 45-54                          |          | 27            |
| 55-64                          |          | 23            |
| 65 and older                   |          | 21            |
| <u>Genders</u>                 |          |               |
| Female                         |          | 120           |
| Male                           |          | 114           |
| Other/Unknown Gender           |          | 3             |
| <u>Ethnicity</u>               |          |               |
| Non-Hispanic                   |          | 192           |
| Hispanic                       |          | 45            |
| <u>Race</u>                    |          |               |
| White                          |          | 200           |
| Black/African American/African |          | 8             |
| Asian/ Asian American          |          | 1             |
| American Indian/ Alaskan       |          | 13            |
| Hawaiian/Pacific Islander      |          | 2             |
| Multiple Races                 |          | 7             |
| Race Unknown                   |          | 6             |
| <b>Unaccompanied Yout</b>      | <u>h</u> |               |
| Under 18 Years Old             |          | 25            |
| Youth 18-24                    |          | 16            |
| Parenting Youth                |          |               |
| Households                     |          | 3             |
| Parenting Youth 18-24          |          | 4             |
| Children of Parenting Youth    |          | 4             |
| Other Categories               |          |               |
| Chronic Homeless               |          | 34            |
| Veterans                       |          | 9             |
| Chronic Homeless Veterans      |          | 1             |
| Mental Illness                 |          | 9             |
| Substance Use Disorder         |          | 6             |