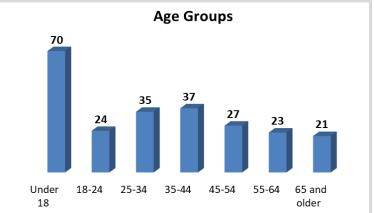

| TH HH w/children               | 8        | 20            |
|--------------------------------|----------|---------------|
| TH HH, Adults Only             | 12       | 16            |
| Total                          | 156      | 237           |
| Age Groups                     |          | <u>People</u> |
| Under 18                       |          | 70            |
| 18-24                          |          | 24            |
| 25-34                          |          | 35            |
| 35-44                          |          | 37            |
| 45-54                          |          | 27            |
| 55-64                          |          | 23            |
| 65 and older                   |          | 21            |
| <u>Genders</u>                 |          |               |
| Female                         |          | 120           |
| Male                           |          | 114           |
| Other/Unknown Gender           |          | 3             |
| <u>Ethnicity</u>               |          |               |
| Non-Hispanic                   |          | 192           |
| Hispanic                       |          | 45            |
| <u>Race</u>                    |          |               |
| White                          |          | 200           |
| Black/African American/African |          | 8             |
| Asian/ Asian American          |          | 1             |
| American Indian/ Alaskan       |          | 13            |
| Hawaiian/Pacific Islander      |          | 2             |
| Multiple Races                 |          | 7             |
| Race Unknown                   |          | 6             |
| <b>Unaccompanied Yout</b>      | <u>h</u> |               |
| Under 18 Years Old             |          | 25            |
| Youth 18-24                    |          | 16            |
| Parenting Youth                |          |               |
| Households                     |          | 3             |
| Parenting Youth 18-24          |          | 4             |
| Children of Parenting Youth    |          | 4             |
| Other Categories               |          |               |
| Chronic Homeless               |          | 34            |
| Veterans                       |          | 9             |
| Chronic Homeless Veterans      |          | 1             |
| Mental Illness                 |          | 9             |
| Substance Use Disorder         |          | 6             |