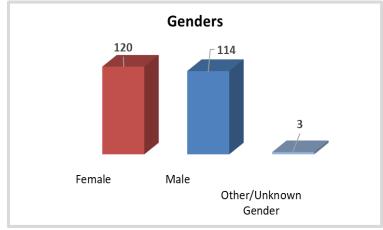

| TH HH w/children               | 8        | 20            |
|--------------------------------|----------|---------------|
| TH HH, Adults Only             | 12       | 16            |
| Total                          | 156      | 237           |
| Age Groups                     |          | <u>People</u> |
| Under 18                       |          | 70            |
| 18-24                          |          | 24            |
| 25-34                          |          | 35            |
| 35-44                          |          | 37            |
| 45-54                          |          | 27            |
| 55-64                          |          | 23            |
| 65 and older                   |          | 21            |
| <u>Genders</u>                 |          |               |
| Female                         |          | 120           |
| Male                           |          | 114           |
| Other/Unknown Gender           |          | 3             |
| <u>Ethnicity</u>               |          |               |
| Non-Hispanic                   |          | 192           |
| Hispanic                       |          | 45            |
| <u>Race</u>                    |          |               |
| White                          |          | 200           |
| Black/African American/African |          | 8             |
| Asian/ Asian American          |          | 1             |
| American Indian/ Alaskan       |          | 13            |
| Hawaiian/Pacific Islander      |          | 2             |
| Multiple Races                 |          | 7             |
| Race Unknown                   |          | 6             |
| <b>Unaccompanied Yout</b>      | <u>h</u> |               |
| Under 18 Years Old             |          | 25            |
| Youth 18-24                    |          | 16            |
| Parenting Youth                |          |               |
| Households                     |          | 3             |
| Parenting Youth 18-24          |          | 4             |
| Children of Parenting Youth    |          | 4             |
| Other Categories               |          |               |
| Chronic Homeless               |          | 34            |
| Veterans                       |          | 9             |
| Chronic Homeless Veterans      |          | 1             |
| Mental Illness                 |          | 9             |
| Substance Use Disorder         |          | 6             |