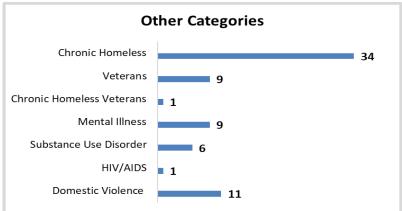

**HIV/AIDS** 

**Domestic Violence** 

| TH HH w/children               | 8        | 20            |
|--------------------------------|----------|---------------|
| TH HH, Adults Only             | 12       | 16            |
| Total                          | 156      | 237           |
| Age Groups                     |          | <u>People</u> |
| Under 18                       |          | 70            |
| 18-24                          |          | 24            |
| 25-34                          |          | 35            |
| 35-44                          |          | 37            |
| 45-54                          |          | 27            |
| 55-64                          |          | 23            |
| 65 and older                   |          | 21            |
| <u>Genders</u>                 |          |               |
| Female                         |          | 120           |
| Male                           |          | 114           |
| Other/Unknown Gender           |          | 3             |
| <u>Ethnicity</u>               |          |               |
| Non-Hispanic                   |          | 192           |
| Hispanic                       |          | 45            |
| <u>Race</u>                    |          |               |
| White                          |          | 200           |
| Black/African American/African |          | 8             |
| Asian/ Asian American          |          | 1             |
| American Indian/ Alaskan       |          | 13            |
| Hawaiian/Pacific Islander      |          | 2             |
| Multiple Races                 |          | 7             |
| Race Unknown                   |          | 6             |
| <b>Unaccompanied Yout</b>      | <u>h</u> |               |
| Under 18 Years Old             |          | 25            |
| Youth 18-24                    |          | 16            |
| Parenting Youth                |          |               |
| Households                     |          | 3             |
| Parenting Youth 18-24          |          | 4             |
| Children of Parenting Youth    |          | 4             |
| Other Categories               |          |               |
| Chronic Homeless               |          | 34            |
| Veterans                       |          | 9             |
| Chronic Homeless Veterans      |          | 1             |
| Mental Illness                 |          | 9             |
| Substance Use Disorder         |          | 6             |