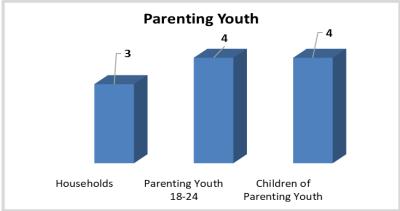

| TH HH w/children               | 8        | 20            |
|--------------------------------|----------|---------------|
| TH HH, Adults Only             | 12       | 16            |
| Total                          | 156      | 237           |
| Age Groups                     |          | <u>People</u> |
| Under 18                       |          | 70            |
| 18-24                          |          | 24            |
| 25-34                          |          | 35            |
| 35-44                          |          | 37            |
| 45-54                          |          | 27            |
| 55-64                          |          | 23            |
| 65 and older                   |          | 21            |
| <u>Genders</u>                 |          |               |
| Female                         |          | 120           |
| Male                           |          | 114           |
| Other/Unknown Gender           |          | 3             |
| <u>Ethnicity</u>               |          |               |
| Non-Hispanic                   |          | 192           |
| Hispanic                       |          | 45            |
| <u>Race</u>                    |          |               |
| White                          |          | 200           |
| Black/African American/African |          | 8             |
| Asian/ Asian American          |          | 1             |
| American Indian/ Alaskan       |          | 13            |
| Hawaiian/Pacific Islander      |          | 2             |
| Multiple Races                 |          | 7             |
| Race Unknown                   |          | 6             |
| <b>Unaccompanied Yout</b>      | <u>h</u> |               |
| Under 18 Years Old             |          | 25            |
| Youth 18-24                    |          | 16            |
| Parenting Youth                |          |               |
| Households                     |          | 3             |
| Parenting Youth 18-24          |          | 4             |
| Children of Parenting Youth    |          | 4             |
| Other Categories               |          |               |
| Chronic Homeless               |          | 34            |
| Veterans                       |          | 9             |
| Chronic Homeless Veterans      |          | 1             |
| Mental Illness                 |          | 9             |
| Substance Use Disorder         |          | 6             |