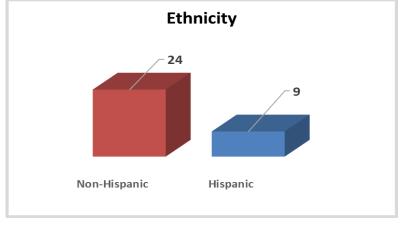

#### Age Groups

|                                | <u>People</u> |
|--------------------------------|---------------|
| Under 18                       | 9             |
| 18-24                          | 6             |
| 25-34                          | 5             |
| 35-44                          | 3             |
| 45-54                          | 4             |
| 55-64                          | 4             |
| 65 and older                   | 2             |
| <u>Genders</u>                 |               |
| Female                         | 17            |
| Male                           | 16            |
| Other/Unknown Gender           | 0             |
| <u>Ethnicity</u>               |               |
| Non-Hispanic                   | 24            |
| Hispanic                       | 9             |
| <u>Race</u>                    |               |
| White                          | 26            |
| Black/African American/African | 6             |
| Asian/ Asian American          | 0             |
| American Indian/ Alaskan       | 0             |
| Hawaiian/Pacific Islander      | 1             |
| Multiple Races                 | 0             |
| Race Unknown                   | 0             |
|                                |               |