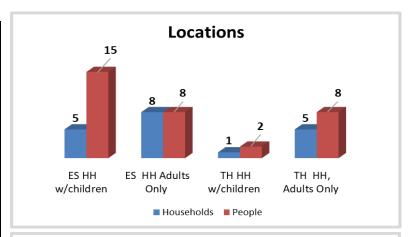

## HUD Defined Sheltered Homeless Populations by Location and Household (HH) Type

| Location & Family Type | <u>Households</u> | <u>People</u> |
|------------------------|-------------------|---------------|
| ES HH w/children       | 5                 | 15            |
| ES HH Adults Only      | 8                 | 8             |
| TH HH w/children       | 1                 | 2             |
| TH HH, Adults Only     | 5                 | 8             |
| Total                  | 19                | 33            |