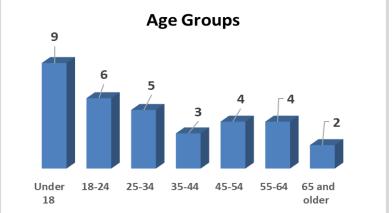

#### Age Groups

|                                | <u>People</u> |
|--------------------------------|---------------|
| Under 18                       | 9             |
| 18-24                          | 6             |
| 25-34                          | 5             |
| 35-44                          | 3             |
| 45-54                          | 4             |
| 55-64                          | 4             |
| 65 and older                   | 2             |
| <u>Genders</u>                 |               |
| Female                         | 17            |
| Male                           | 16            |
| Other/Unknown Gender           | 0             |
| <u>Ethnicity</u>               |               |
| Non-Hispanic                   | 24            |
| Hispanic                       | 9             |
| <u>Race</u>                    |               |
| White                          | 26            |
| Black/African American/African | 6             |
| Asian/ Asian American          | 0             |
| American Indian/ Alaskan       | 0             |
| Hawaiian/Pacific Islander      | 1             |
| Multiple Races                 | 0             |
| Race Unknown                   | 0             |
|                                |               |