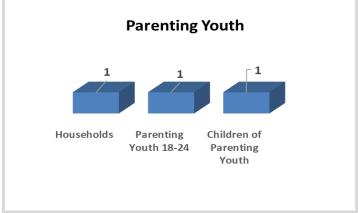

## **Unaccompanied Youth**

| Under 18 Years Old          | 0 |  |  |
|-----------------------------|---|--|--|
| Youth 18-24                 | 3 |  |  |
| Parenting Youth             |   |  |  |
| Households                  | 1 |  |  |
| Parenting Youth 18-24       | 1 |  |  |
| Children of Parenting Youth | 1 |  |  |