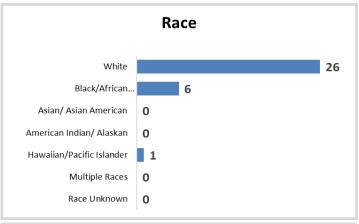

#### Age Groups

|                                | <u>People</u> |
|--------------------------------|---------------|
| Under 18                       | 9             |
| 18-24                          | 6             |
| 25-34                          | 5             |
| 35-44                          | 3             |
| 45-54                          | 4             |
| 55-64                          | 4             |
| 65 and older                   | 2             |
| <u>Genders</u>                 |               |
| Female                         | 17            |
| Male                           | 16            |
| Other/Unknown Gender           | 0             |
| <u>Ethnicity</u>               |               |
| Non-Hispanic                   | 24            |
| Hispanic                       | 9             |
| <u>Race</u>                    |               |
| White                          | 26            |
| Black/African American/African | 6             |
| Asian/ Asian American          | 0             |
| American Indian/ Alaskan       | 0             |
| Hawaiian/Pacific Islander      | 1             |
| Multiple Races                 | 0             |
| Race Unknown                   | 0             |
|                                |               |