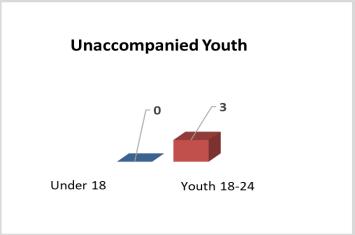

## **Unaccompanied Youth**

| Under 18 Years Old          | 0 |  |  |
|-----------------------------|---|--|--|
| Youth 18-24                 | 3 |  |  |
| Parenting Youth             |   |  |  |
| Households                  | 1 |  |  |
| Parenting Youth 18-24       | 1 |  |  |
| Children of Parenting Youth | 1 |  |  |