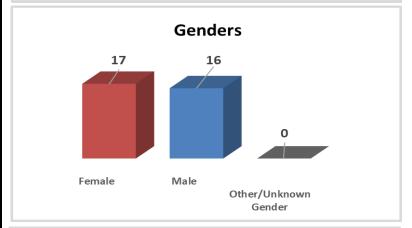

#### Age Groups

|                                | <u>People</u> |
|--------------------------------|---------------|
| Under 18                       | 9             |
| 18-24                          | 6             |
| 25-34                          | 5             |
| 35-44                          | 3             |
| 45-54                          | 4             |
| 55-64                          | 4             |
| 65 and older                   | 2             |
| <u>Genders</u>                 |               |
| Female                         | 17            |
| Male                           | 16            |
| Other/Unknown Gender           | 0             |
| <u>Ethnicity</u>               |               |
| Non-Hispanic                   | 24            |
| Hispanic                       | 9             |
| <u>Race</u>                    |               |
| White                          | 26            |
| Black/African American/African | 6             |
| Asian/ Asian American          | 0             |
| American Indian/ Alaskan       | 0             |
| Hawaiian/Pacific Islander      | 1             |
| Multiple Races                 | 0             |
| Race Unknown                   | 0             |
|                                |               |