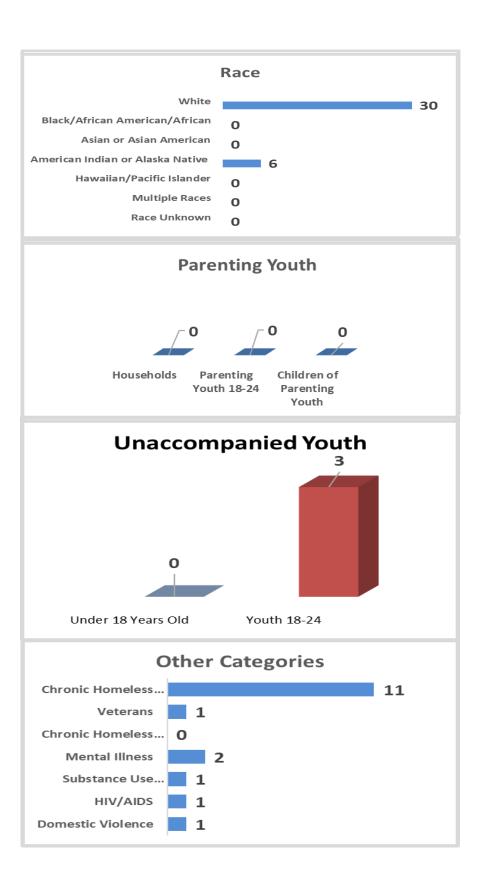

| Ago Groups                       | Doonlo      |  |
|----------------------------------|-------------|--|
| Age Groups Under 18              | People<br>0 |  |
| Age 18-24                        | 3           |  |
| 25-34                            | 6           |  |
| 35-44                            | 8           |  |
| 45-54                            | 6           |  |
| 55-64                            | 7           |  |
| 65 and older                     | 6           |  |
| <u>Genders</u>                   |             |  |
| Female                           | 14          |  |
| Male                             | 21          |  |
| Other/Unknown Gender             | 1           |  |
| Ethnicity                        |             |  |
| Non-Hispanic                     | 25          |  |
| Hispanic                         | 11          |  |
| Paca                             |             |  |
| Race<br>White                    | 30          |  |
| Black/African American/African   | 0           |  |
| Asian or Asian American          | 0           |  |
| American Indian or Alaska Native | 6           |  |
| Hawaiian/Pacific Islander        | 0           |  |
| Multiple Races                   | 0           |  |
| Race Unknown                     | 0           |  |
| Unaccompanied Youth              |             |  |
| Under 18 Years Old               | 0           |  |
| Youth 18-24                      | 3           |  |
| Parenting Youth                  |             |  |
| Households                       | 0           |  |
| Parenting Youth 18-24            | 0           |  |
| Children of Parenting Youth      | 0           |  |
| Other Categories                 |             |  |
| Chronic Homeless Indiv.          | 11          |  |
| Veterans                         | 1           |  |
| Chronic Homeless Vets.           | 0           |  |
| Mental Illness                   | 2           |  |
| Substance Use Disorder           | 1           |  |
| HIV/AIDS                         | 1           |  |
| Domestic Violence                | 1           |  |