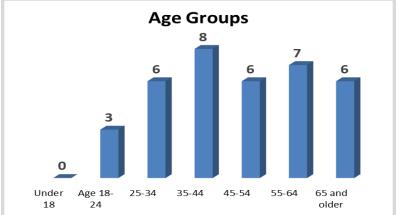

| Ago Groups                       | Doonlo      |  |
|----------------------------------|-------------|--|
| Age Groups Under 18              | People<br>0 |  |
| Age 18-24                        | 3           |  |
| 25-34                            | 6           |  |
| 35-44                            | 8           |  |
| 45-54                            | 6           |  |
| 55-64                            | 7           |  |
| 65 and older                     | 6           |  |
| <u>Genders</u>                   |             |  |
| Female                           | 14          |  |
| Male                             | 21          |  |
| Other/Unknown Gender             | 1           |  |
| Ethnicity                        |             |  |
| Non-Hispanic                     | 25          |  |
| Hispanic                         | 11          |  |
| Paca                             |             |  |
| Race<br>White                    | 30          |  |
| Black/African American/African   | 0           |  |
| Asian or Asian American          | 0           |  |
| American Indian or Alaska Native | 6           |  |
| Hawaiian/Pacific Islander        | 0           |  |
| Multiple Races                   | 0           |  |
| Race Unknown                     | 0           |  |
| Unaccompanied Youth              |             |  |
| Under 18 Years Old               | 0           |  |
| Youth 18-24                      | 3           |  |
| Parenting Youth                  |             |  |
| Households                       | 0           |  |
| Parenting Youth 18-24            | 0           |  |
| Children of Parenting Youth      | 0           |  |
| Other Categories                 |             |  |
| Chronic Homeless Indiv.          | 11          |  |
| Veterans                         | 1           |  |
| Chronic Homeless Vets.           | 0           |  |
| Mental Illness                   | 2           |  |
| Substance Use Disorder           | 1           |  |
| HIV/AIDS                         | 1           |  |
| Domestic Violence                | 1           |  |