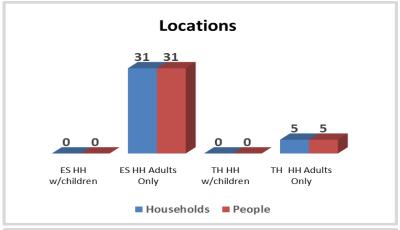

## HUD Defined Sheltered Homeless Populations by Location and Household (HH) Type

| Location & Family Type     | Households | People |
|----------------------------|------------|--------|
| ES Households w/children   | 0          | 0      |
| ES Households, Adults Only | 31         | 31     |
| TH Households w/children   | 0          | 0      |
| TH Households, Adults Only | 5          | 5      |
| Total                      | 36         | 36     |