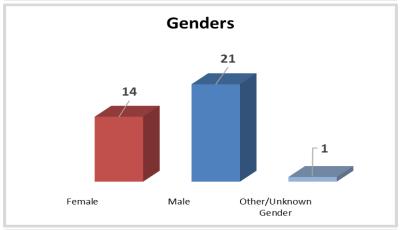

| Ago Groups                       | Doonlo      |  |
|----------------------------------|-------------|--|
| Age Groups Under 18              | People<br>0 |  |
| Age 18-24                        | 3           |  |
| 25-34                            | 6           |  |
| 35-44                            | 8           |  |
| 45-54                            | 6           |  |
| 55-64                            | 7           |  |
| 65 and older                     | 6           |  |
| <u>Genders</u>                   |             |  |
| Female                           | 14          |  |
| Male                             | 21          |  |
| Other/Unknown Gender             | 1           |  |
| Ethnicity                        |             |  |
| Non-Hispanic                     | 25          |  |
| Hispanic                         | 11          |  |
| Paca                             |             |  |
| Race<br>White                    | 30          |  |
| Black/African American/African   | 0           |  |
| Asian or Asian American          | 0           |  |
| American Indian or Alaska Native | 6           |  |
| Hawaiian/Pacific Islander        | 0           |  |
| Multiple Races                   | 0           |  |
| Race Unknown                     | 0           |  |
| Unaccompanied Youth              |             |  |
| Under 18 Years Old               | 0           |  |
| Youth 18-24                      | 3           |  |
| Parenting Youth                  |             |  |
| Households                       | 0           |  |
| Parenting Youth 18-24            | 0           |  |
| Children of Parenting Youth      | 0           |  |
| Other Categories                 |             |  |
| Chronic Homeless Indiv.          | 11          |  |
| Veterans                         | 1           |  |
| Chronic Homeless Vets.           | 0           |  |
| Mental Illness                   | 2           |  |
| Substance Use Disorder           | 1           |  |
| HIV/AIDS                         | 1           |  |
| Domestic Violence                | 1           |  |